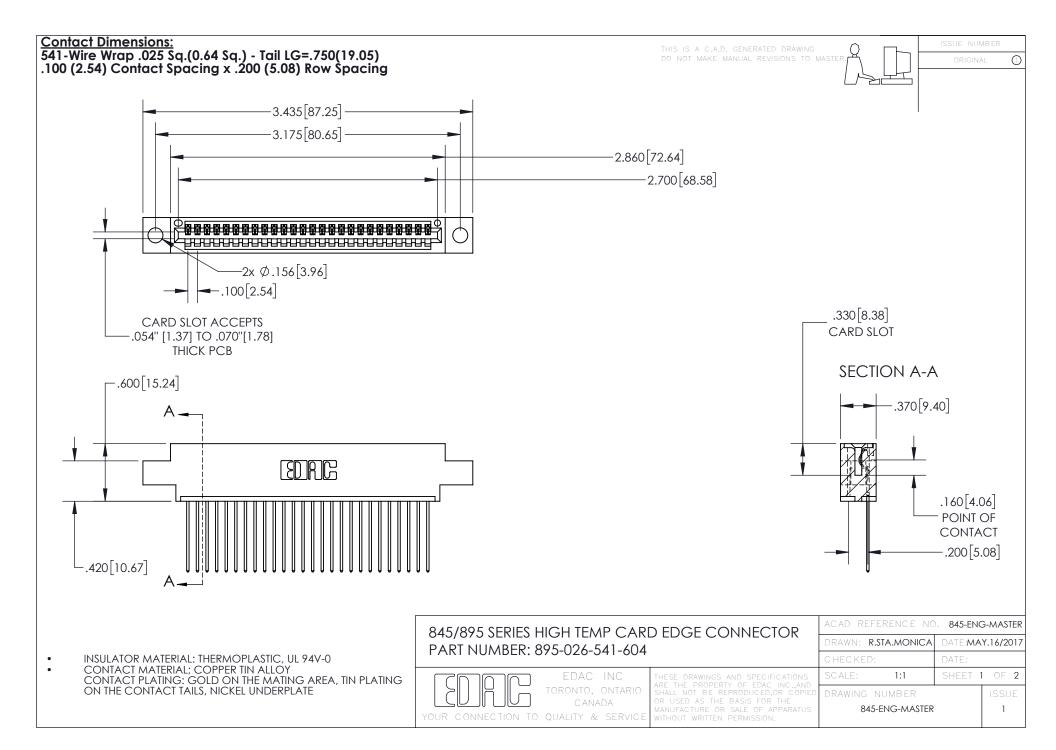

INSULATOR MATERIAL: THERMOPLASTIC POLYESTER, UL 94V-0 DAP MATERIAL AVAILABLE UPON REQUEST

**Contact Code 558** 

CONTACT MATERIAL; COPPER ALLOY CONTACT PLATING: GOLD ON THE MATING AREA, TIN PLATING ON THE CONTACT TAILS, NICKEL UNDERPLATE

## 845/895 SERIES HIGH TEMP CARD EDGE CONNECTOR CONTACT CODE 555,556,558,559,560 DIMENSIONS

YOUR CONNECTION TO QUALITY & SERVICE

Contact Code 559

|   | ACAD REFERENCE NO. 845-ENG-MASTER |                  |  |
|---|-----------------------------------|------------------|--|
|   | DRAWN: R.STA.MONICA               | DATE:MAY.16/2017 |  |
|   | CHECKED:                          | DATE:            |  |
|   | SCALE: 1:1                        | SHEET 2 OF 2     |  |
| D | DRAWING NUMBER                    | ISSUE            |  |

Contact Code 560