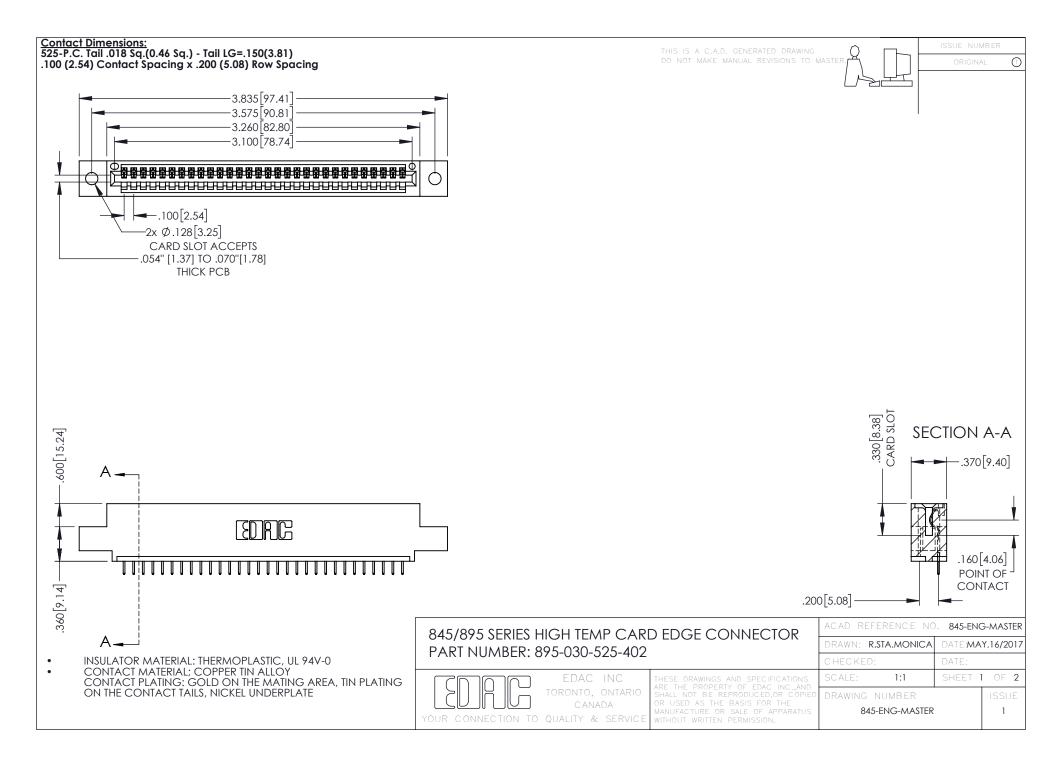

**Contact Code 558** Contact Code 559 Contact Code 560

- INSULATOR MATERIAL: THERMOPLASTIC POLYESTER, UL 94V-0 DAP MATERIAL AVAILABLE UPON REQUEST
- CONTACT MATERIAL; COPPER ALLOY

CONTACT PLATING: GOLD ON THE MATING AREA, TIN PLATING ON THE CONTACT TAILS, NICKEL UNDERPLATE

## 845/895 SERIES HIGH TEMP CARD EDGE CONNECTOR CONTACT CODE 555,556,558,559,560 DIMENSIONS

YOUR CONNECTION TO QUALITY & SERVICE

|   | ACAD REFERENCE NO. 845-ENG-MASTER |                  |
|---|-----------------------------------|------------------|
|   | DRAWN: R.STA.MONICA               | DATE:MAY.16/2017 |
|   | CHECKED:                          | DATE:            |
|   | SCALE: 1:1                        | SHEET 2 OF 2     |
| D | DRAWING NUMBER                    | ISSUE            |

845-ENG-MASTER