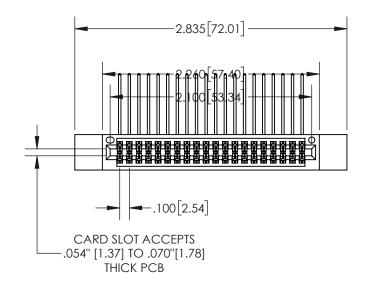

<u>Contact Dimensions:</u>
558-90 Degree Bend (Code 541 Contacts)
See Sheet 2 for Contact Code 555, 556, 558, 559, 560 Dimensions

.330[8.38] **CARD SLOT SECTION A-A** -.370[9.40] .160 4.06 POINT OF CONTACT -.200 [5.08]

- INSULATOR MATERIAL: THERMOPLASTIC, UL 94V-0
- CONTACT MATERIAL; COPPER TIN ALLOY
  CONTACT PLATING: GOLD ON THE MATING AREA, TIN PLATING
  ON THE CONTACT TAILS, NICKEL UNDERPLATE

| 845/8 | 95 SERIES | HIGH TEMP  | CARD  | EDGE | CONNEC | CTOR |
|-------|-----------|------------|-------|------|--------|------|
| PART  | NUMBER:   | 895-040-55 | 8-512 |      |        |      |