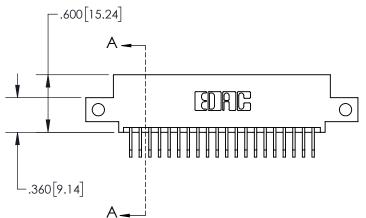

<u>Contact Dimensions:</u>
558-90 Degree Bend (Code 541 Contacts)
See Sheet 2 for Contact Code 555, 556, 558, 559, 560 Dimensions

.330[8.38] **CARD SLOT SECTION A-A** -.370[9.40] .160 4.06 POINT OF CONTACT -.200 [5.08]

- INSULATOR MATERIAL: THERMOPLASTIC, UL 94V-0
- CONTACT MATERIAL; COPPER TIN ALLOY
  CONTACT PLATING: GOLD ON THE MATING AREA, TIN PLATING
  ON THE CONTACT TAILS, NICKEL UNDERPLATE

| 845/8 | 95 SERIES | HIGH TEMP  | CARD  | EDGE | CONNEC | CTOR |
|-------|-----------|------------|-------|------|--------|------|
| PART  | NUMBER:   | 895-040-55 | 8-512 |      |        |      |