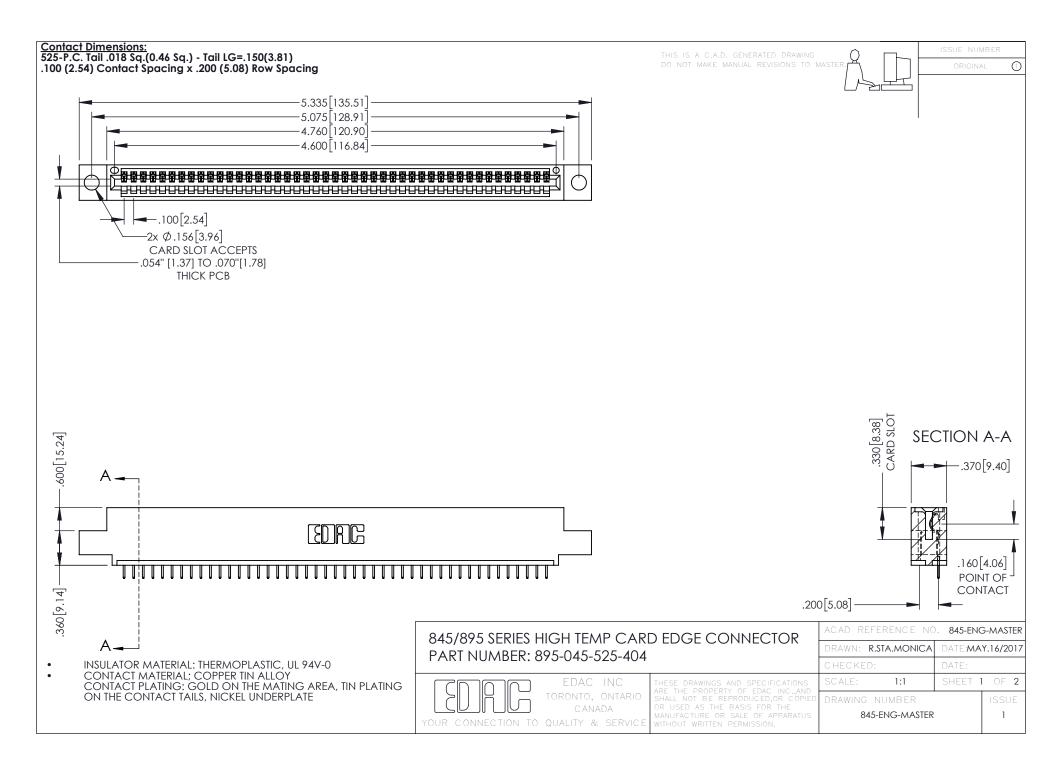

- INSULATOR MATERIAL: THERMOPLASTIC POLYESTER, UL 94V-0 DAP MATERIAL AVAILABLE UPON REQUEST
- CONTACT MATERIAL; COPPER ALLOY

**Contact Code 558** 

CONTACT PLATING: GOLD ON THE MATING AREA, TIN PLATING ON THE CONTACT TAILS, NICKEL UNDERPLATE