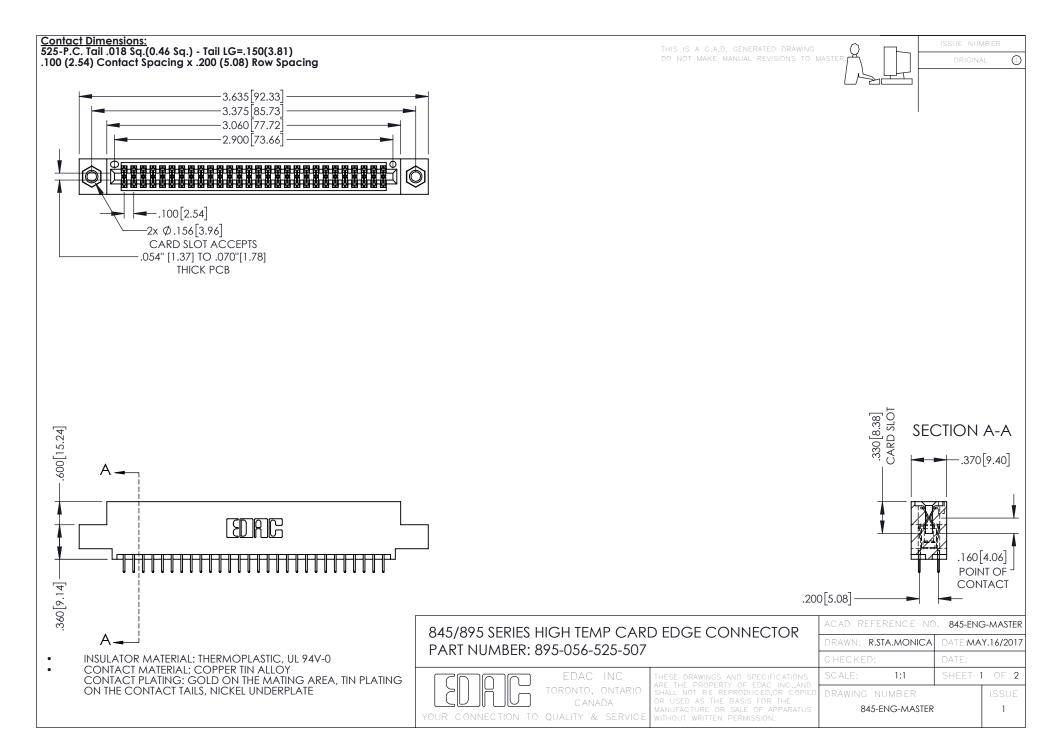

- INSULATOR MATERIAL: THERMOPLASTIC POLYESTER, UL 94V-0 DAP MATERIAL AVAILABLE UPON REQUEST
- CONTACT MATERIAL; COPPER ALLOY

**Contact Code 558** 

CONTACT PLATING: GOLD ON THE MATING AREA, TIN PLATING ON THE CONTACT TAILS, NICKEL UNDERPLATE

## 845/895 SERIES HIGH TEMP CARD EDGE CONNECTOR CONTACT CODE 555,556,558,559,560 DIMENSIONS

YOUR CONNECTION TO QUALITY & SERVICE

Contact Code 559

|   | ACAD REFERENCE NO   | . 845-ENG-MASTER |
|---|---------------------|------------------|
|   | DRAWN: R.STA.MONICA | DATE:MAY.16/2017 |
|   | CHECKED:            | DATE:            |
|   | SCALE: 1:1          | SHEET 2 OF 2     |
| D | DRAWING NUMBER      | ISSUE            |

Contact Code 560

845-ENG-MASTER