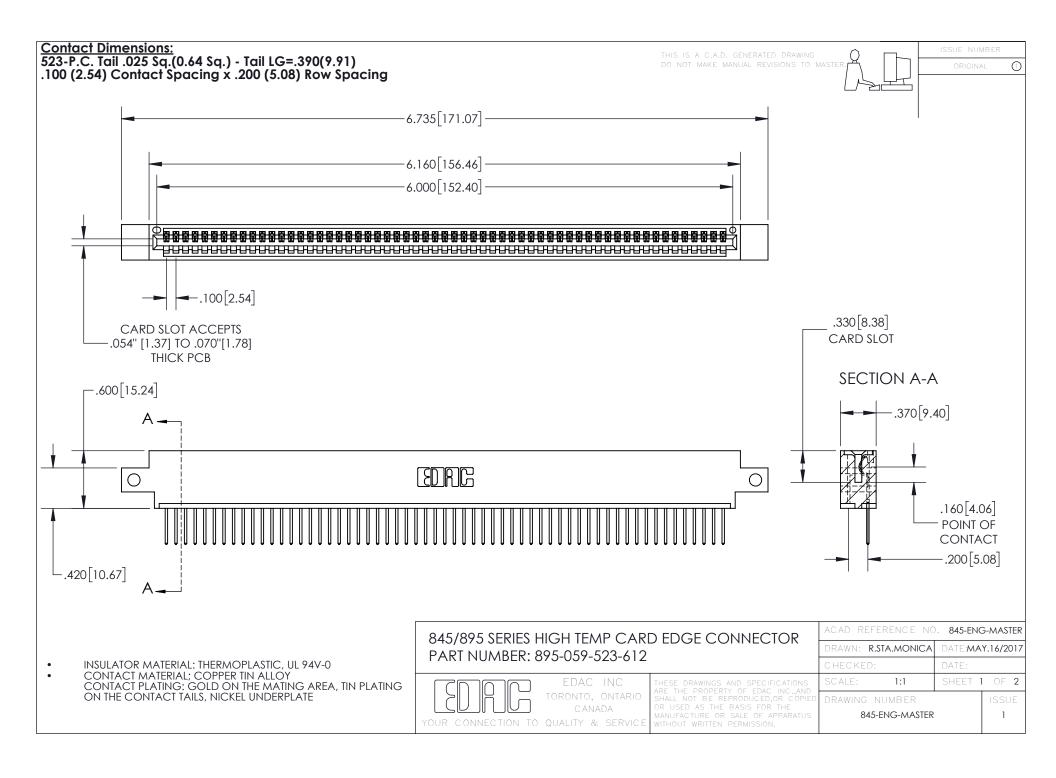

INSULATOR MATERIAL: THERMOPLASTIC POLYESTER, UL 94V-0 DAP MATERIAL AVAILABLE UPON REQUEST

**Contact Code 558** 

CONTACT MATERIAL; COPPER ALLOY CONTACT PLATING: GOLD ON THE MATING AREA, TIN PLATING ON THE CONTACT TAILS, NICKEL UNDERPLATE

## 845/895 SERIES HIGH TEMP CARD EDGE CONNECTOR CONTACT CODE 555,556,558,559,560 DIMENSIONS

YOUR CONNECTION TO QUALITY & SERVICE

Contact Code 559

|   | ACAD REFERENCE NO. 845-ENG-MASTER |                  |  |
|---|-----------------------------------|------------------|--|
|   | DRAWN: R.STA.MONICA               | DATE:MAY.16/2017 |  |
|   | CHECKED:                          | DATE:            |  |
|   | SCALE: 1:1                        | SHEET 2 OF 2     |  |
| D | DRAWING NUMBER                    | ISSUE            |  |

Contact Code 560

845-ENG-MASTER