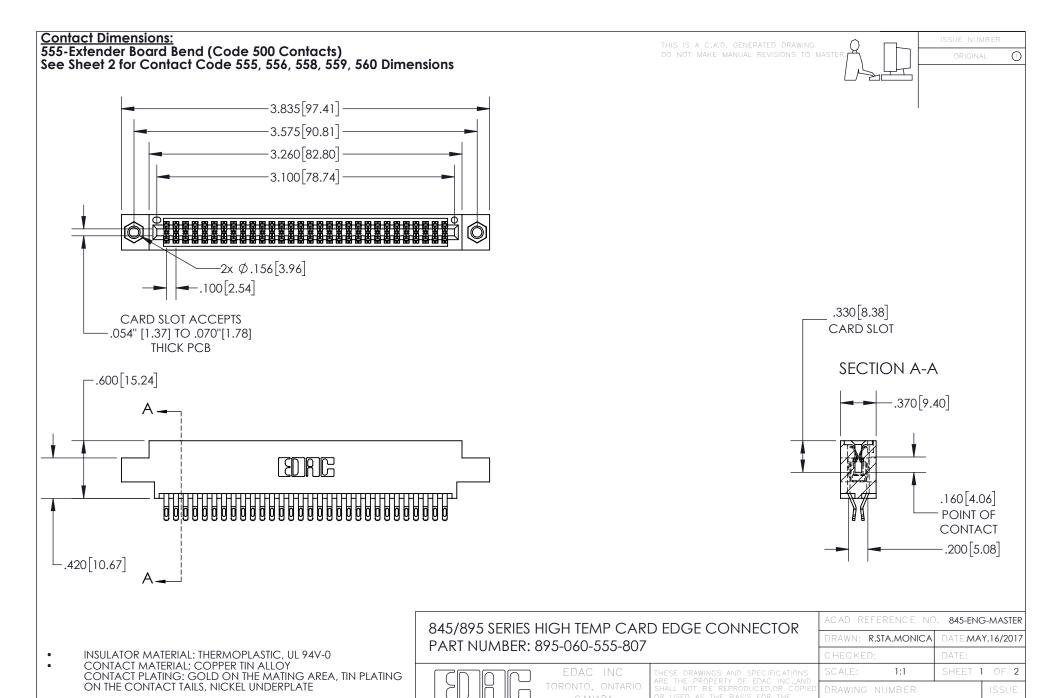

YOUR CONNECTION TO QUALITY & SERVICE

845-ENG-MASTER

- INSULATOR MATERIAL: THERMOPLASTIC POLYESTER, UL 94V-0 DAP MATERIAL AVAILABLE UPON REQUEST
- CONTACT MATERIAL; COPPER ALLOY

CONTACT PLATING: GOLD ON THE MATING AREA, TIN PLATING ON THE CONTACT TAILS, NICKEL UNDERPLATE

845-ENG-MASTER