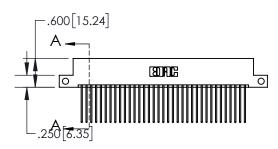

1

| .330[8.38]<br>CARD SLOT |                                   |  |  |
|-------------------------|-----------------------------------|--|--|
| -                       | .370[9.40]                        |  |  |
|                         | SECTION A-A                       |  |  |
| .150 [3.8 ]             | .160[4.06]<br>POINT OF<br>CONTACT |  |  |
|                         | <del>-</del> .200[5.08]           |  |  |