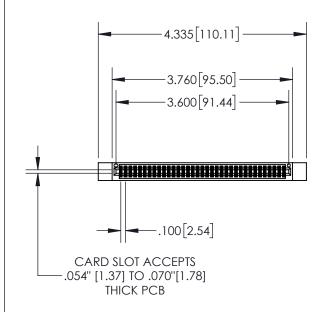

| 845/895 SERIES HIGH TEMP CARD EDGE CONNECTO | R |
|---------------------------------------------|---|
| PART NUMBER: 895-070-541-212                |   |

| ACAD REFERENCE NO. 845-ENG-MASTER |                  |  |
|-----------------------------------|------------------|--|
| DRAWN: R.STA.MONICA               | DATE:MAY.16/2017 |  |
| CHECKED:                          | DATE:            |  |
| SCALE: 1:2                        | SHEET 1 OF 2     |  |
| DRAWING NUMBER                    | ISSUE            |  |