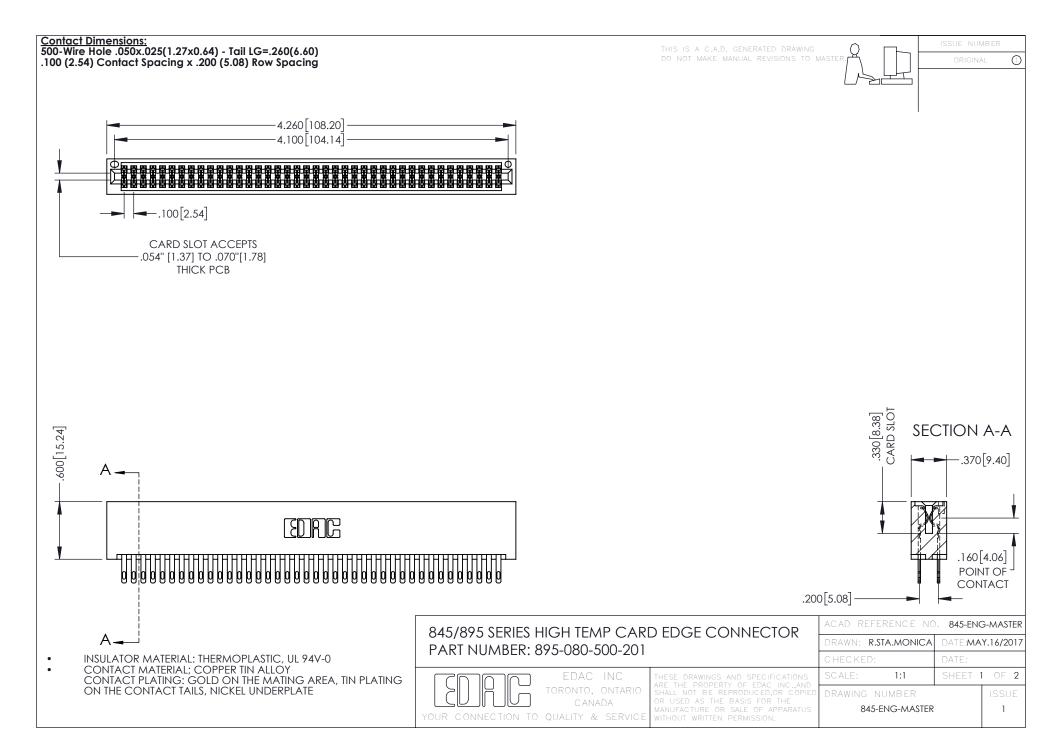

**Contact Code 558** Contact Code 559 Contact Code 560

- INSULATOR MATERIAL: THERMOPLASTIC POLYESTER, UL 94V-0 DAP MATERIAL AVAILABLE UPON REQUEST
- CONTACT MATERIAL; COPPER ALLOY

CONTACT PLATING: GOLD ON THE MATING AREA, TIN PLATING ON THE CONTACT TAILS, NICKEL UNDERPLATE

## 845/895 SERIES HIGH TEMP CARD EDGE CONNECTOR CONTACT CODE 555,556,558,559,560 DIMENSIONS

YOUR CONNECTION TO QUALITY & SERVICE

|   | ACAD REFERENCE NO. 845-ENG-MASTER |                  |
|---|-----------------------------------|------------------|
|   | DRAWN: R.STA.MONICA               | DATE:MAY.16/2017 |
|   | CHECKED:                          | DATE:            |
|   | SCALE: 1:1                        | SHEET 2 OF 2     |
| D | DRAWING NUMBER                    | ISSUE            |

845-ENG-MASTER