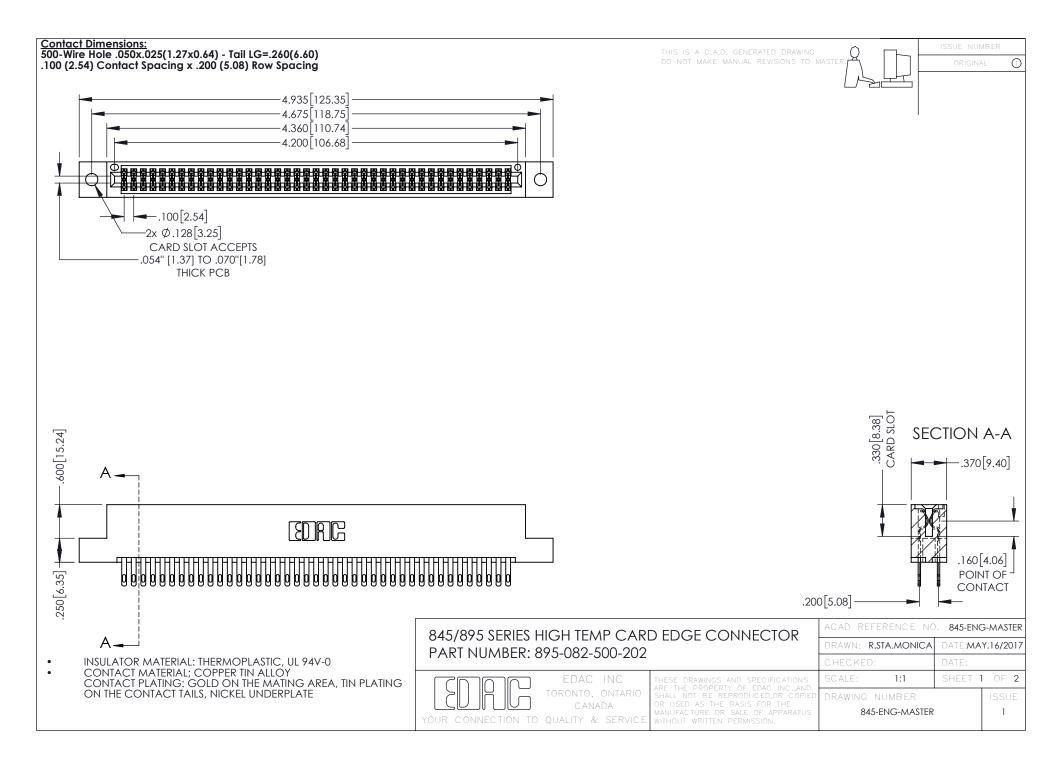

- INSULATOR MATERIAL: THERMOPLASTIC POLYESTER, UL 94V-0 DAP MATERIAL AVAILABLE UPON REQUEST
- CONTACT MATERIAL; COPPER ALLOY

**Contact Code 558** 

CONTACT PLATING: GOLD ON THE MATING AREA, TIN PLATING ON THE CONTACT TAILS, NICKEL UNDERPLATE

## 845/895 SERIES HIGH TEMP CARD EDGE CONNECTOR CONTACT CODE 555,556,558,559,560 DIMENSIONS

YOUR CONNECTION TO QUALITY & SERVICE

Contact Code 559

|   | ACAD REFERENCE NO   | . 845-ENG-MASTER |
|---|---------------------|------------------|
|   | DRAWN: R.STA.MONICA | DATE:MAY.16/2017 |
|   | CHECKED:            | DATE:            |
|   | SCALE: 1:1          | SHEET 2 OF 2     |
| D | DRAWING NUMBER      | ISSUE            |

Contact Code 560

845-ENG-MASTER