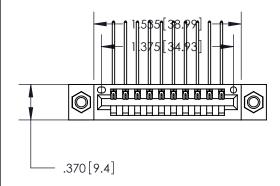

846/896 SERIES HIGH TEMP CARD EDGE CONNECTOR PART NUMBER: 896-010-559-607

YOUR CONNECTION TO QUALITY & SERVICE

**EDAC INC** TORONTO, ONTARIO CANADA

THESE DRAWINGS AND SPECIFICATIONS ARE THE PROPERTY OF EDAC INC.,AND SHALL NOT BE REPRODUCED, OR COPIED OR USED AS THE BASIS FOR THE MANUFACTURE OR SALE OF APPARATUS WITHOUT WRITTEN PERMISSION.

<u>Contact Dimensions:</u>
559-90 Degree Bend (Code 541 Contacts)
See Sheet 2 for Contact Code 555, 556, 558, 559, 560 Dimensions

THIS IS A C.A.D. GENERATED DRAWING DO NOT MAKE MANUAL REVISIONS TO MASTER.

ISSUE NUMBER

1

ORIGINAL

INSULATOR MATERIAL: THERMOPLASTIC POLYESTER, UL 94V-0 CONTACT MATERIAL; COPPER, NICKEL, TIN ALLOY CA-725 CONTACT PLATING: GOLD ON THE MATING AREA, TIN-LEAD

ON THE CONTACT TAILS, NICKEL UNDERPLATE