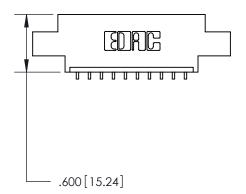

846/896 SERIES HIGH TEMP CARD EDGE CONNECTOR PART NUMBER: 896-010-559-607

YOUR CONNECTION TO QUALITY & SERVICE

**EDAC INC** TORONTO, ONTARIO CANADA

THESE DRAWINGS AND SPECIFICATIONS ARE THE PROPERTY OF EDAC INC.,AND SHALL NOT BE REPRODUCED, OR COPIED OR USED AS THE BASIS FOR THE MANUFACTURE OR SALE OF APPARATUS WITHOUT WRITTEN PERMISSION.

<u>Contact Dimensions:</u>
559-90 Degree Bend (Code 541 Contacts)
See Sheet 2 for Contact Code 555, 556, 558, 559, 560 Dimensions

THIS IS A C.A.D. GENERATED DRAWING DO NOT MAKE MANUAL REVISIONS TO MASTER.

ISSUE NUMBER

1

ORIGINAL

INSULATOR MATERIAL: THERMOPLASTIC POLYESTER, UL 94V-0 CONTACT MATERIAL; COPPER, NICKEL, TIN ALLOY CA-725 CONTACT PLATING: GOLD ON THE MATING AREA, TIN-LEAD

ON THE CONTACT TAILS, NICKEL UNDERPLATE