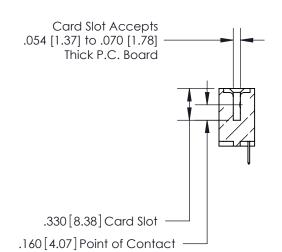

## 846/896 SERIES HIGH TEMP CARD EDGE CONNECTOR CONTACT CODE 555,556,558,559,560 DIMENSIONS

.150 [3.81]

YOUR CONNECTION TO QUALITY & SERVICE

**Contact Code 559** 

**EDAC INC** TORONTO, ONTARIO CANADA

THESE DRAWINGS AND SPECIFICATIONS ARE THE PROPERTY OF EDAC INC.,AND SHALL NOT BE REPRODUCED, OR COPIED OR USED AS THE BASIS FOR THE MANUFACTURE OR SALE OF APPARATUS WITHOUT WRITTEN PERMISSION.