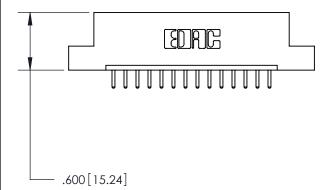

<u>Contact Dimensions:</u> 520-P.C. Tail .030x.018 (0.76x0.46) - Tail LG. = .175 (4.45) .125 (3.18) Contact Spacing x .250 (6.35) Row Spacing

THIS IS A C.A.D. GENERATED DRAWING DO NOT MAKE MANUAL REVISIONS TO MASTER.

ISSUE NUMBER ORIGINAL

2.035[51.69] -1.875 [47.63] -.370 [9.4]

- INSULATOR MATERIAL: THERMOPLASTIC POLYESTER, UL 94V-0 CONTACT MATERIAL; COPPER, NICKEL, TIN ALLOY CA-725
- CONTACT PLATING: GOLD ON THE MATING AREA, TIN-LEAD ON THE CONTACT TAILS, NICKEL UNDERPLATE

ACAD DEFEDENCE NO

846/896 SERIES HIGH TEMP CARD EDGE CONNECTOR PART NUMBER: 896-014-520-104

**EDAC INC** TORONTO, ONTARIO CANADA

THESE DRAWINGS AND SPECIFICATIONS ARE THE PROPERTY OF EDAC INC.,AND SHALL NOT BE REPRODUCED, OR COPIED OR USED AS THE BASIS FOR THE MANUFACTURE OR SALE OF APPARATUS WITHOUT WRITTEN PERMISSION.