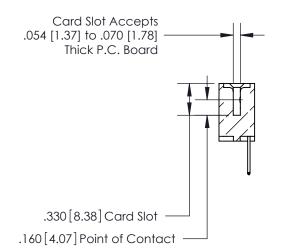

## 846/896 SERIES HIGH TEMP CARD EDGE CONNECTOR CONTACT CODE 555,556,558,559,560 DIMENSIONS

.150 [3.81]

YOUR CONNECTION TO QUALITY & SERVICE

**Contact Code 559** 

**EDAC INC** TORONTO, ONTARIO CANADA

THESE DRAWINGS AND SPECIFICATIONS ARE THE PROPERTY OF EDAC INC.,AND SHALL NOT BE REPRODUCED, OR COPIED OR USED AS THE BASIS FOR THE MANUFACTURE OR SALE OF APPARATUS WITHOUT WRITTEN PERMISSION.

**Contact Code 558** 