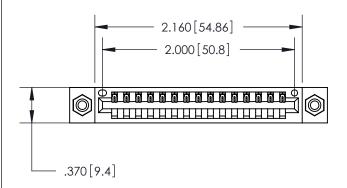

846/896 SERIES HIGH TEMP CARD EDGE CONNECTOR PART NUMBER: 896-015-526-108

**EDAC INC** TORONTO, ONTARIO CANADA

THESE DRAWINGS AND SPECIFICATIONS ARE THE PROPERTY OF EDAC INC.,AND SHALL NOT BE REPRODUCED, OR COPIED OR USED AS THE BASIS FOR THE MANUFACTURE OR SALE OF APPARATUS WITHOUT WRITTEN PERMISSION.

Contact Dimensions: 526-P.C. Tail .018 Sq. (0.46 Sq.) - Tail LG. =.350 (8.89) .125 (3.18) Contact Spacing x .250 (6.35) Row Spacing

THIS IS A C.A.D. GENERATED DRAWING DO NOT MAKE MANUAL REVISIONS TO MASTER.