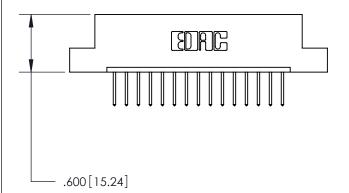

THIS IS A C.A.D. GENERATED DRAWING DO NOT MAKE MANUAL REVISIONS TO MASTER.

ISSUE NUMBER

.165[4.19]

.375 [9.54]

ORIGINAL

1

.060 [1.52] .125(3.18) to .210(5.33) **Outside Tails** .125(3.18) to .210(5.33) **Outside Tails** 