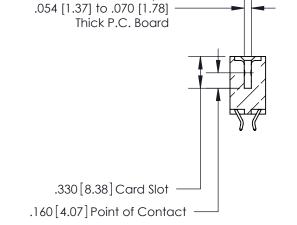

Card Slot Accepts

846/896 SERIES HIGH TEMP CARD EDGE CONNECTOR PART NUMBER: 896-018-556-807

**EDAC INC** TORONTO, ONTARIO CANADA

THESE DRAWINGS AND SPECIFICATIONS ARE THE PROPERTY OF EDAC INC., AND SHALL NOT BE REPRODUCED, OR COPIED OR USED AS THE BASIS FOR THE MANUFACTURE OR SALE OF APPARATUS WITHOUT WRITTEN PERMISSION.

| ACAD REFERENCE NO. | 846-ENG-MASTER |           |
|--------------------|----------------|-----------|
| DRAWN: J.LEE       | DATE: AF       | PR. 22/09 |
| CHECKED:           | DATE:          |           |
| SCALE: 1:1         | SHEET          | OF 2      |
| DRAWING NUMBER     |                | ISSUE     |
| 846-ENG-MASTER     |                | 1         |
|                    |                |           |