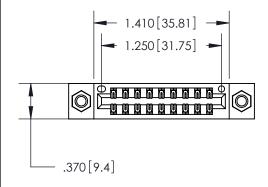

Card Slot Accepts

846/896 SERIES HIGH TEMP CARD EDGE CONNECTOR PART NUMBER: 896-018-556-807

**EDAC INC** TORONTO, ONTARIO CANADA

THESE DRAWINGS AND SPECIFICATIONS ARE THE PROPERTY OF EDAC INC., AND SHALL NOT BE REPRODUCED, OR COPIED OR USED AS THE BASIS FOR THE MANUFACTURE OR SALE OF APPARATUS WITHOUT WRITTEN PERMISSION.

| ACAD REFERENCE NO. | 846-ENG-MASTER |           |
|--------------------|----------------|-----------|
| DRAWN: J.LEE       | DATE: AF       | PR. 22/09 |
| CHECKED:           | DATE:          |           |
| SCALE: 1:1         | SHEET          | OF 2      |
| DRAWING NUMBER     |                | ISSUE     |
| 846-ENG-MASTER     |                | 1         |
|                    |                |           |