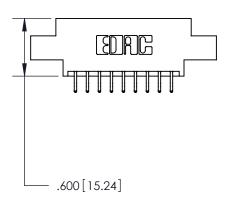

Card Slot Accepts

846/896 SERIES HIGH TEMP CARD EDGE CONNECTOR PART NUMBER: 896-018-556-807

**EDAC INC** TORONTO, ONTARIO CANADA

THESE DRAWINGS AND SPECIFICATIONS ARE THE PROPERTY OF EDAC INC., AND SHALL NOT BE REPRODUCED, OR COPIED OR USED AS THE BASIS FOR THE MANUFACTURE OR SALE OF APPARATUS WITHOUT WRITTEN PERMISSION.

| ACAD REFERENCE NO. | 846-ENG-MASTER |           |
|--------------------|----------------|-----------|
| DRAWN: J.LEE       | DATE: AF       | PR. 22/09 |
| CHECKED:           | DATE:          |           |
| SCALE: 1:1         | SHEET          | OF 2      |
| DRAWING NUMBER     |                | ISSUE     |
| 846-ENG-MASTER     |                | 1         |
|                    |                |           |