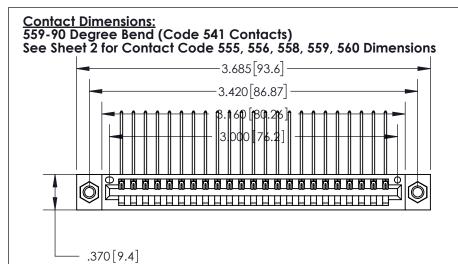

ISSUE NUMBER ORIGINAL

846/896 SERIES HIGH TEMP CARD EDGE CONNECTOR PART NUMBER: 896-023-559-107

YOUR CONNECTION TO QUALITY & SERVICE

**EDAC INC** TORONTO, ONTARIO CANADA

THESE DRAWINGS AND SPECIFICATIONS ARE THE PROPERTY OF EDAC INC.,AND SHALL NOT BE REPRODUCED, OR COPIED OR USED AS THE BASIS FOR THE MANUFACTURE OR SALE OF APPARATUS WITHOUT WRITTEN PERMISSION.

| ACAD REFERENCE NO. | 846-ENG-MASTER   |
|--------------------|------------------|
| DRAWN: J.LEE       | DATE: APR. 22/09 |
| CHECKED:           | DATE:            |
| SCALE: 1:1         | SHEET 1 OF 2     |
| DRAWING NUMBER     | ISSUE            |
| 846-ENG-MASTER     | 1                |