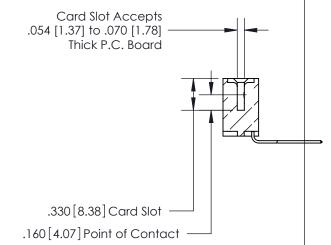

ISSUE NUMBER ORIGINAL

846/896 SERIES HIGH TEMP CARD EDGE CONNECTOR PART NUMBER: 896-023-559-107

YOUR CONNECTION TO QUALITY & SERVICE

**EDAC INC** TORONTO, ONTARIO CANADA

THESE DRAWINGS AND SPECIFICATIONS ARE THE PROPERTY OF EDAC INC.,AND SHALL NOT BE REPRODUCED, OR COPIED OR USED AS THE BASIS FOR THE MANUFACTURE OR SALE OF APPARATUS WITHOUT WRITTEN PERMISSION.

| ACAD REFERENCE NO. | 846-ENG-MASTER   |
|--------------------|------------------|
| DRAWN: J.LEE       | DATE: APR. 22/09 |
| CHECKED:           | DATE:            |
| SCALE: 1:1         | SHEET 1 OF 2     |
| DRAWING NUMBER     | ISSUE            |
| 846-ENG-MASTER     | 1                |