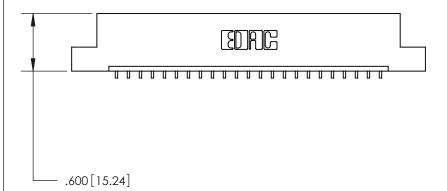

ISSUE NUMBER ORIGINAL

846/896 SERIES HIGH TEMP CARD EDGE CONNECTOR PART NUMBER: 896-023-559-107

YOUR CONNECTION TO QUALITY & SERVICE

**EDAC INC** TORONTO, ONTARIO CANADA

THESE DRAWINGS AND SPECIFICATIONS ARE THE PROPERTY OF EDAC INC.,AND SHALL NOT BE REPRODUCED, OR COPIED OR USED AS THE BASIS FOR THE MANUFACTURE OR SALE OF APPARATUS WITHOUT WRITTEN PERMISSION.

| ACAD REFERENCE NO. | 846-ENG-MASTER   |
|--------------------|------------------|
| DRAWN: J.LEE       | DATE: APR. 22/09 |
| CHECKED:           | DATE:            |
| SCALE: 1:1         | SHEET 1 OF 2     |
| DRAWING NUMBER     | ISSUE            |
| 846-ENG-MASTER     | 1                |