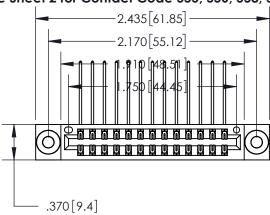

<u>Contact Dimensions:</u>
559-90 Degree Bend (Code 541 Contacts)
See Sheet 2 for Contact Code 555, 556, 558, 559, 560 Dimensions

INSULATOR MATERIAL: THERMOPLASTIC POLYESTER, UL 94V-0 CONTACT MATERIAL; COPPER, NICKEL, TIN ALLOY CA-725 CONTACT PLATING: GOLD ON THE MATING AREA, TIN-LEAD ON THE CONTACT TAILS, NICKEL UNDERPLATE

THIS IS A C.A.D. GENERATED DRAWING DO NOT MAKE MANUAL REVISIONS TO MASTER.

846/896 SERIES HIGH TEMP CARD EDGE CONNECTOR PART NUMBER: 896-026-559-803

YOUR CONNECTION TO QUALITY & SERVICE

**EDAC INC** TORONTO, ONTARIO CANADA