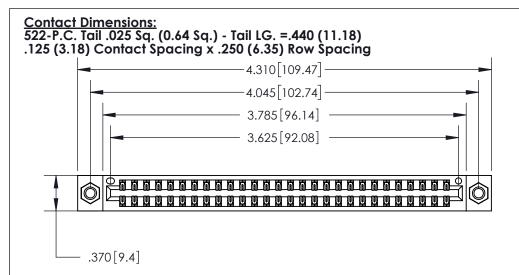

THIS IS A C.A.D. GENERATED DRAWING DO NOT MAKE MANUAL REVISIONS TO MASTER.

Card Slot Accepts .054 [1.37] to .070 [1.78] Thick P.C. Board

.330 [8.38] Card Slot .160 [4.07] Point of Contact -

ISSUE NUMBER ORIGINAL

INSULATOR MATERIAL: THERMOPLASTIC POLYESTER, UL 94V-0 CONTACT MATERIAL; COPPER, NICKEL, TIN ALLOY CA-725

CONTACT PLATING: GOLD ON THE MATING AREA, TIN-LEAD

ON THE CONTACT TAILS, NICKEL UNDERPLATE

846/896 SERIES HIGH TEMP CARD EDGE CONNECTOR PART NUMBER: 896-056-522-207