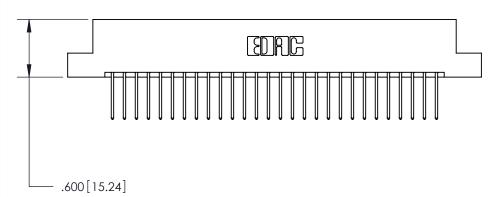

THIS IS A C.A.D. GENERATED DRAWING DO NOT MAKE MANUAL REVISIONS TO MASTER.

ISSUE NUMBER

ORIGINAL

1

.060 [1.52] .200 [5.08] .210[5.33] -.660 [16.76]

.060 [1.52] .150 [3.81] .260[6.6] -**Outside Tails** .660[16.76]

**Outside Tails** 

| ACAD REFERENCE NO. |       | 846-ENG-MASTER   |        |
|--------------------|-------|------------------|--------|
| DRAWN:             | J.LEE | DATE: APR. 22/09 |        |
| CHECKED:           |       | DATE:            |        |
| SCALE:             | 1:1   | SHEET            | 2 OF 2 |
| DRAWING NUMBER     |       |                  | ISSUE  |