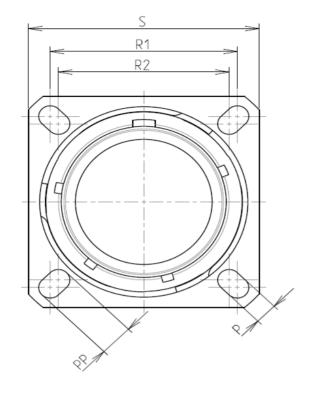

Ν

| <b>C</b>            |               |  |  |  |  |
|---------------------|---------------|--|--|--|--|
| Connector dimension |               |  |  |  |  |
| Dim                 | Nominal       |  |  |  |  |
| Р                   | 3.91±0.2      |  |  |  |  |
| PP                  | 6.15±0.2      |  |  |  |  |
| R1                  | 38.1          |  |  |  |  |
| R2                  | 34.93         |  |  |  |  |
| S                   | 46±0.3        |  |  |  |  |
| V                   | 20.07+0/-1.25 |  |  |  |  |
| W                   | 2.1/3.2       |  |  |  |  |
| Z                   | 31.5 Max      |  |  |  |  |
| VV THREAD           | M37x1-6g      |  |  |  |  |