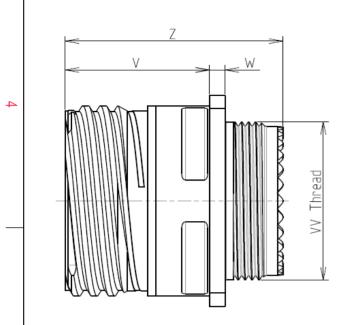

Ν

| <b>C</b>            |               |  |  |  |  |
|---------------------|---------------|--|--|--|--|
| Connector dimension |               |  |  |  |  |
| Dim                 | Nominal       |  |  |  |  |
| Р                   | 3.91±0.2      |  |  |  |  |
| PP                  | 6.15±0.2      |  |  |  |  |
| R1                  | 38.1          |  |  |  |  |
| R2                  | 34.93         |  |  |  |  |
| S                   | 46±0.3        |  |  |  |  |
| V                   | 20.07+0/-1.25 |  |  |  |  |
| W                   | 2.1/3.2       |  |  |  |  |
| Z                   | 31.5 Max      |  |  |  |  |
| VV THREAD           | M37x1-6g      |  |  |  |  |