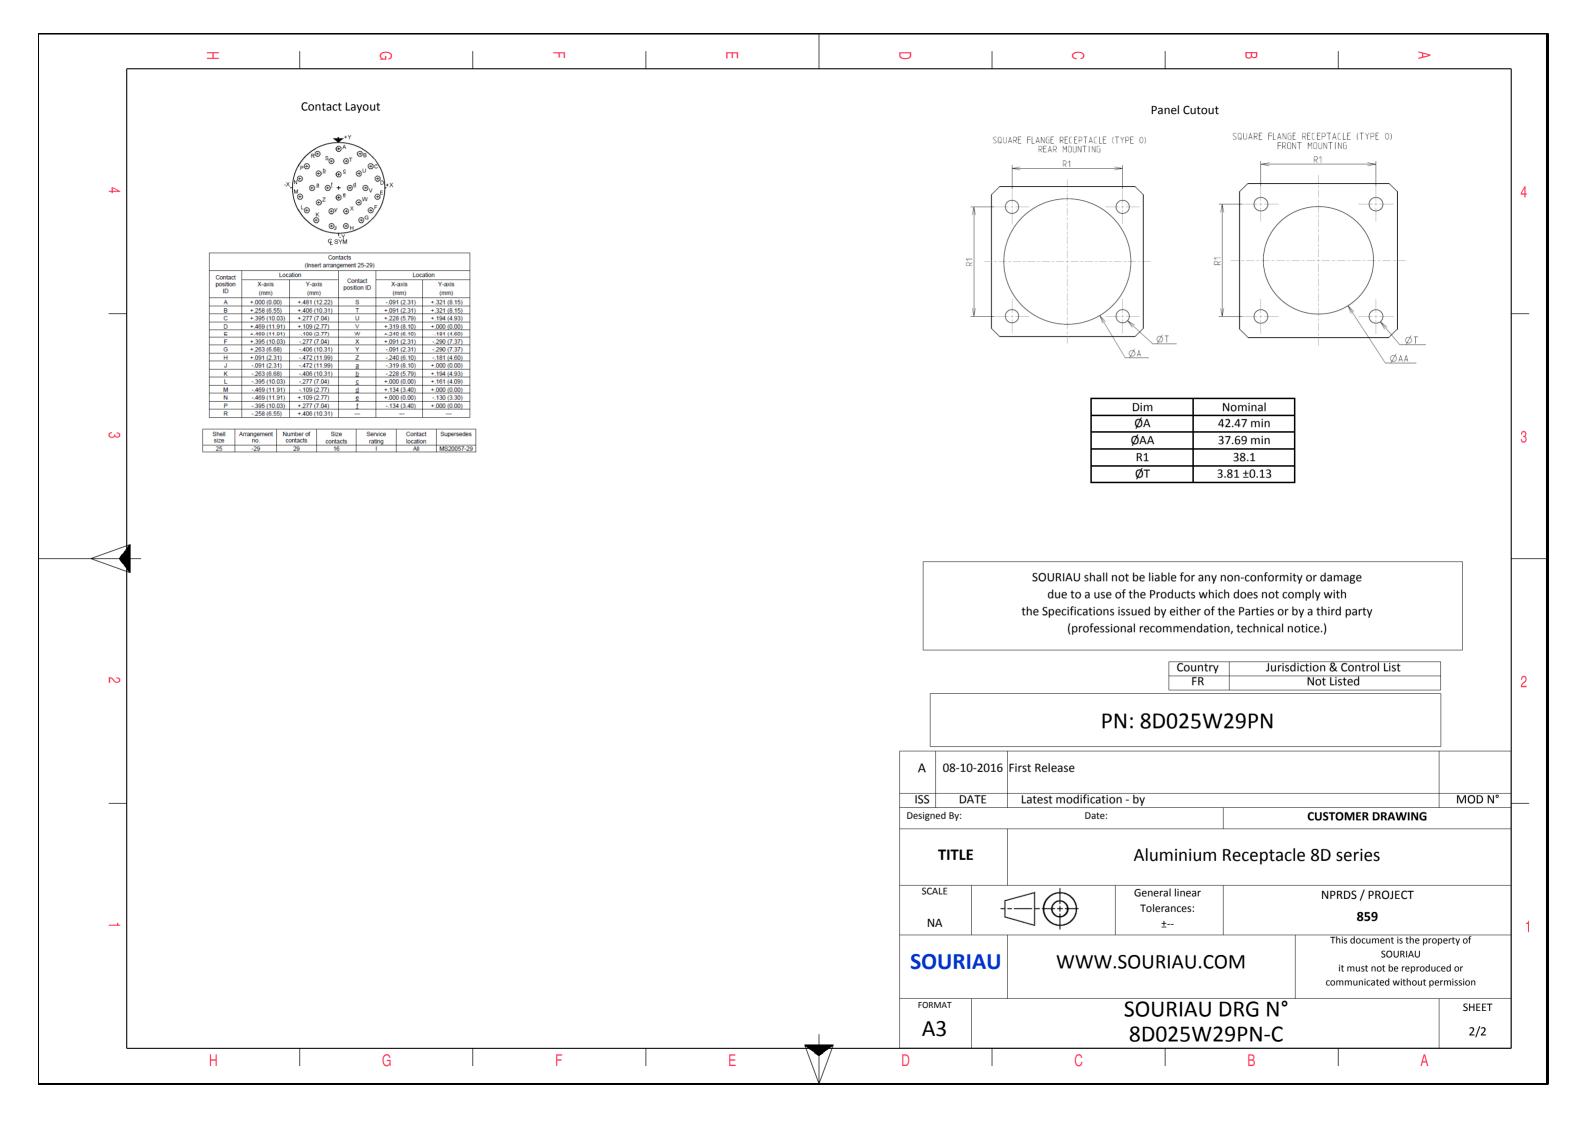

| <br>G | П | т | 0 |
|-------|---|---|---|

Keying Shown as example

## CHARACTERISTICS

ω

 $\sim$ 

BASIC SERIES:

SHELL SIZE : 25

Н

SHELL TYPE : Square Flange Receptacle

CONTACT TYPE : Standard Crimp Contact

PLATING : W = Olive drab Cadmium

-Standard : Based on MIL-DTL-38999 Series III

| 1 | -Shell Material                                  | : Aluminium                            |  |
|---|--------------------------------------------------|----------------------------------------|--|
|   | -Shell Plating                                   | : Olive drab Cadmium                   |  |
|   | -Insulator                                       | : Thermoplastic                        |  |
|   | -Contacts                                        | : Copper Alloy                         |  |
|   | -Seals & Grommet                                 | : Silicon Elastomer                    |  |
|   | -Contact Plating                                 | : Gold over copper Alloy 0.8µm minimum |  |
|   | -Durability                                      | : 500 Mating cycles                    |  |
|   | -Delivered with Souriau contacts and Accessories |                                        |  |
|   | -Temperature Range                               | -65°C to +175°C                        |  |
|   | -Salt Spray                                      | : 500 hours                            |  |
|   | -Mass                                            | : 51.42 g ± 10%                        |  |

8D 0

G

25

-

W

29

Ρ

F