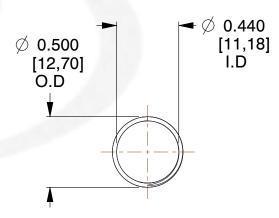

## **NOTES:**

Material : Spring Steel
 Finish : Glod Irridite

3. Ends: Closed and Ground

4. Total Coils: 10.000

5. Sugg. Max. Deflection: 0.620 (in)6. Sugg. Max. Load: 2.300 (lbs)

7. All Drawing Dimensions are in Inches [mm]