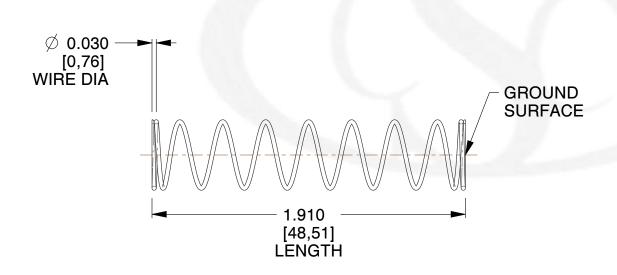

## **NOTES:**

Material : Spring Steel
 Finish : Glod Irridite

3. Ends: Closed and Ground

4. Total Coils: 10.000

5. Sugg. Max. Deflection: 0.620 (in)6. Sugg. Max. Load: 2.300 (lbs)

7. All Drawing Dimensions are in Inches [mm]