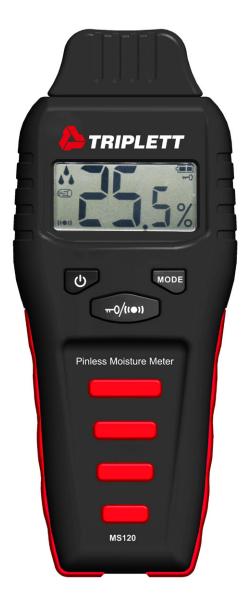

# MS120 Pinless Moisture Meter

#### Features:

- · Measure moisture content in wood and other building materials
- Audible indicator (with disable) increases as the moisture level gets higher
- · Low, Medium, High moisture level icons
- · Data Hold freezes measurement on screen
- · Self-calibration on power up
- Low battery indicator
- · Includes 9V battery
- · 1 year warranty

#### Ordering Information:

MS120 Pinless Moisture Meter