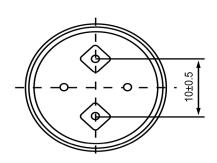

## **BOTTOM VIEW**

| Specifications        |           |       | Notes                       |                        | Revision History |                           |            |            |             |            |
|-----------------------|-----------|-------|-----------------------------|------------------------|------------------|---------------------------|------------|------------|-------------|------------|
| Description           | Value     | Unit  | Notes                       |                        | Version          | Description               |            |            | Date        | Approved   |
| Technology            | Piezo     |       | 1) All dimensions are in mm | unless otherwise noted | 1                | Released from Engineering |            |            | 10/21/2013  | J.S        |
| Resonant Frequency    | 4,000     | (Hz)  | 2) All parts meet RoHS      |                        |                  |                           |            |            |             |            |
| Rated Voltage         | 3         | (V)   |                             |                        |                  |                           |            |            |             |            |
| SPL @ 10cm            | 85        | (dBA) |                             |                        |                  |                           |            |            |             |            |
| Capacitance           | 15,000    | (pF)  |                             |                        |                  |                           |            |            |             |            |
| Mount Type            | Thru-hole |       |                             |                        |                  |                           |            |            |             |            |
| Voltage Range         | 1~40      | (V)   |                             |                        |                  |                           |            |            |             |            |
| Max Rated Current     | 5         | (mA)  |                             |                        |                  |                           |            |            |             |            |
| Housing Material      | PBT       |       |                             |                        | Drawn by         | Date                      | Checked by | Date       | Approved by | Date       |
| Operating Temperature | -40 ~ +85 | °C    |                             |                        | A.B.             | 10/21/2013                | C.E.       | 10/21/2013 | J.S         | 10/21/2013 |
| Storage Temperature   | -40 ~ +85 | °C    |                             | Piezo Transducer       | TP224003-3       |                           |            |            |             |            |
| Weight                | 3.2       | (g)   |                             | Plezo Transducer       |                  | 17224003-3                |            |            |             |            |