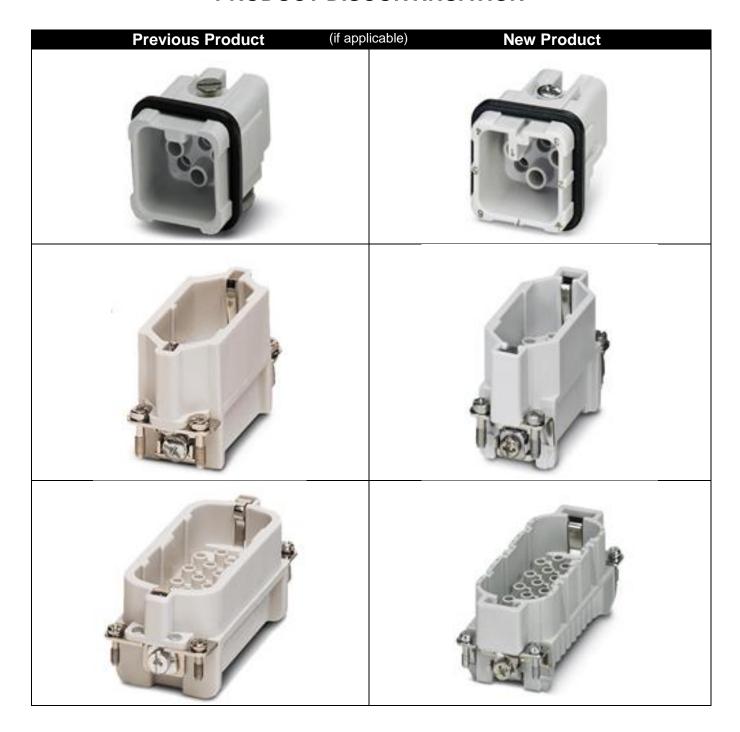

#### **Reason for Discontinuation:**

HEAVYCON's original D-Series screw termination contact inserts will be discontinued and replaced with a significantly improved version. Benefits of the new design include:

All new contact inserts will be fully compatible with existing D-series inserts, both from Phoenix Contact as well as other suppliers.