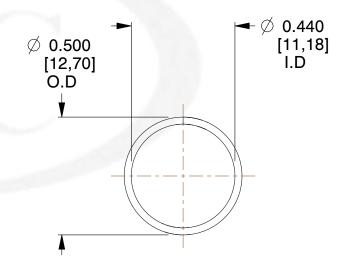

## **NOTES:**

1. Material : Music Wire 2. Finish : Glod Irridite

3. Ends: Closed

4. Total Coils: 10.000

5. Sugg. Max. Deflection: 0.680 (in)6. Sugg. Max. Load: 2.300 (lbs)

7. All Drawing Dimensions are in Inches [mm]