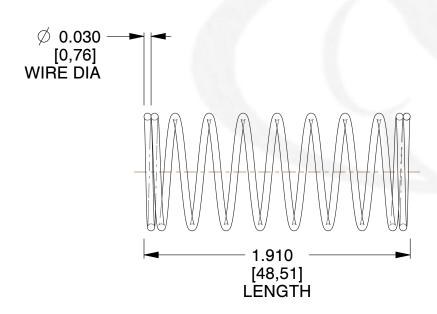

## **NOTES:**

1. Material : Music Wire 2. Finish : Glod Irridite

3. Ends: Closed

4. Total Coils: 10.000

5. Sugg. Max. Deflection: 0.680 (in)6. Sugg. Max. Load: 2.300 (lbs)

7. All Drawing Dimensions are in Inches [mm]