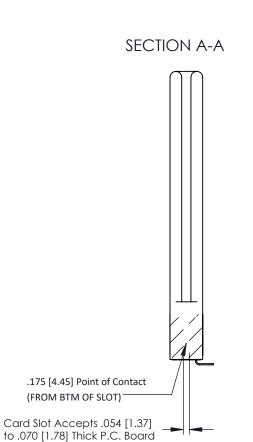

**Contact Detail** 

90 Degree Bend (Code 421 Contacts)

.156 [3.96] Contact Spacing x .200 [5.08] Row Spacing

THIS IS A C.A.D. GENERATED DRAWING DO NOT MAKE MANUAL REVISIONS TO MASTER.

ORIGINAL

307 / 357 Card Edge Connector Part Number: 307-011-453-158

**Contact Bend Details Mounting Options** 