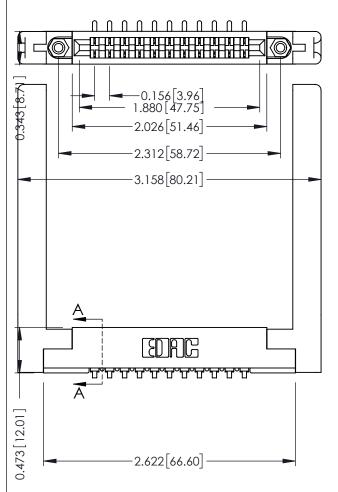

**Contact Detail** 

90 Degree Bend (Code 421 Contacts)

.156 [3.96] Contact Spacing x .200 [5.08] Row Spacing

THIS IS A C.A.D. GENERATED DRAWING DO NOT MAKE MANUAL REVISIONS TO MASTER.

ORIGINAL

307 / 357 Card Edge Connector Part Number: 307-011-453-158

| ACAD REFERENCE NO. | 307 ENG MASTER   |
|--------------------|------------------|
| DRAWN: J.LEE       | DATE: AUG. 11/09 |
| CHECKED:           | DATE:            |
| SCALE: NTS         | SHEET 1 OF 3     |
| DRAWING NUMBER     | ISSUE            |
| 307 Assembly       | 1                |