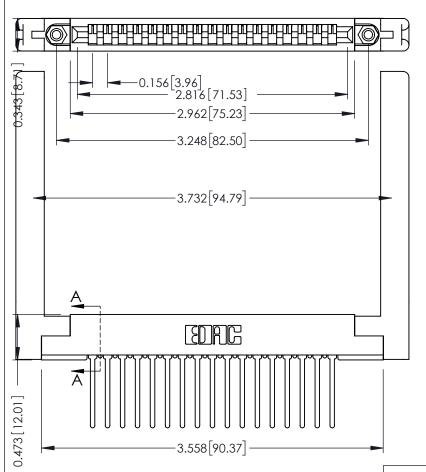

ISSUE NUMBER

ORIGINAL

SECTION A-A

.175 [4.45] Point of Contact (FROM BTM OF SLOT) Card Slot Accepts .054 [1.37] to .070 [1.78] Thick P.C. Board

307 / 357 Card Edge Connector Part Number: 307-017-445-168

YOUR CONNECTION TO QUALITY & SERVICE