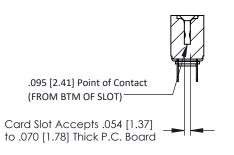

Mounting Option
.116 (2.95) I.D. Floating Eyelets

**Contact Detail** 

PC Tail .046x.013(1.17x0.33) - Tail LG=.213(5.41) .156 [3.96] Contact Spacing x .200 [5.08] Row Spacing THIS IS A C.A.D. GENERATED DRAWING
DO NOT MAKE MANUAL REVISIONS TO MAS