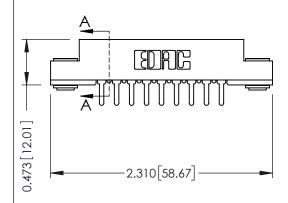

## SECTION A-A

307 ENG MASTER
DATE: AUG. 11/09

SHEET 1 OF 3

J.LEE

307 Assembly

NTS

| 307 / 357 Card Edge Connector  |                  |                                                                   | AC A |
|--------------------------------|------------------|-------------------------------------------------------------------|------|
| Part Number: 307-018-420-203   |                  |                                                                   | DRA  |
| FUIT NUTTIDET, 307-010-420-203 |                  |                                                                   | СНІ  |
|                                | EDAC INC         | THESE DRAWINGS AND SPECIFICATIONS ARE THE PROPERTY OF EDAC INCAND | SCA  |
|                                | TORONTO, ONTARIO | SHALL NOT BE REPRODUCED,OR COPIED OR USED AS THE BASIS FOR THE    | DRA  |
| YOUR CONNECTION TO             | 07.11.11.127.1   | MANUFACTURE OR SALE OF APPARATUS WITHOUT WRITTEN PERMISSION.      |      |