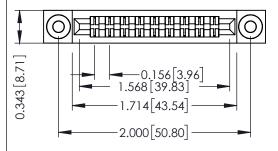

Mounting Option
.116 (2.95) I.D. Floating Eyelets

**Contact Detail** 

PC Tail .046x.013(1.17x0.33) - Tail LG=.213(5.41) .156 [3.96] Contact Spacing x .200 [5.08] Row Spacing THIS IS A C.A.D. GENERATED DRAWING
DO NOT MAKE MANUAL REVISIONS TO MAS