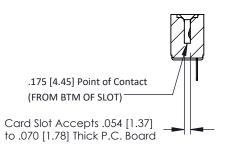

**Mounting Option** No Mounting Lugs **Contact Detail** 

PC Tail .046x.013(1.17x0.33) - Tail LG=.213(5.41) .156 [3.96] Contact Spacing x .200 [5.08] Row Spacing

THIS IS A C.A.D. GENERATED DRAWING DO NOT MAKE MANUAL REVISIONS TO MASTER.