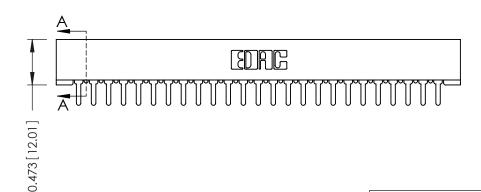

## SECTION A-A

**See Accompanying Pages for:** 

- **Contact Bend Details**
- **Mounting Options**

307 / 357 Card Edge Connector Part Number: 307-025-425-101

YOUR CONNECTION TO QUALITY & SERVICE

**EDAC INC** TORONTO, ONTARIO CANADA