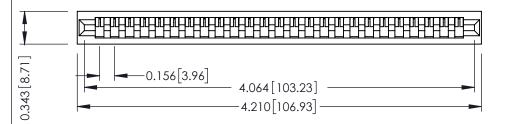

**Mounting Option** No Mounting Lugs **Contact Detail** 

PC Tail .046x.013(1.17x0.33) - Tail LG=.213(5.41) .156 [3.96] Contact Spacing x .200 [5.08] Row Spacing

THIS IS A C.A.D. GENERATED DRAWING DO NOT MAKE MANUAL REVISIONS TO MASTER.