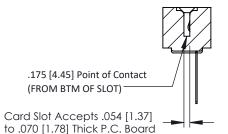

## **SECTION A-A**

**See Accompanying Pages for:** 

- **Contact Bend Details**
- **Mounting Options**

307 / 357 Card Edge Connector Part Number: 307-030-447-108

**EDAC INC** TORONTO, ONTARIO CANADA

THESE DRAWINGS AND SPECIFICATIONS ARE THE PROPERTY OF EDAC INC.,AND SHALL NOT BE REPRODUCED,OR COPIED OR USED AS THE BASIS FOR THE MANUFACTURE OR SALE OF APPARATUS WITHOUT WRITTEN PERMISSION.