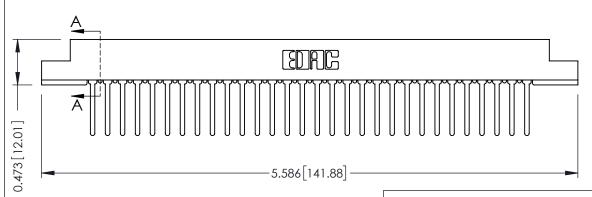

## **SECTION A-A**

**See Accompanying Pages for:** 

- **Contact Bend Details**
- **Mounting Options**

307 / 357 Card Edge Connector Part Number: 307-030-447-108

**EDAC INC** TORONTO, ONTARIO CANADA

THESE DRAWINGS AND SPECIFICATIONS ARE THE PROPERTY OF EDAC INC.,AND SHALL NOT BE REPRODUCED,OR COPIED OR USED AS THE BASIS FOR THE MANUFACTURE OR SALE OF APPARATUS WITHOUT WRITTEN PERMISSION.