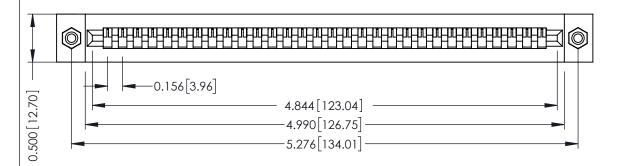

**Mounting Option** #4-40 Unified Threaded Inserts **Contact Detail** 

Wire Wrap .046x.013(1.17x0.33) - Tail LG=.520(13.21) .156 [3.96] Contact Spacing x .200 [5.08] Row Spacing

THIS IS A C.A.D. GENERATED DRAWING DO NOT MAKE MANUAL REVISIONS TO MASTER.