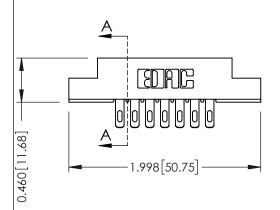

305 / 315 / 355 Card Edge Connector Part Number: 315-014-555-207

YOUR CONNECTION TO QUALITY & SERVICE

|   | ACAD REFERENCE NO | 305 ENG MASTER    |
|---|-------------------|-------------------|
|   | DRAWN: J.LEE      | DATE: SEPT. 21/09 |
|   | CHECKED:          | DATE:             |
|   | SCALE: NTS        | SHEET 1 OF 2      |
| ) | DRAWING NUMBER    | ISSUE             |
|   |                   |                   |