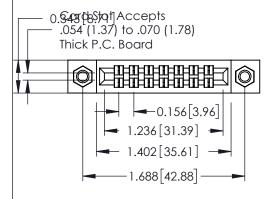

**Mounting Option** 

**Contact Detail** 

07-M3-0.5 Metric Threaded Inserts

555-Extender Board Bend (Code 500 Contacts) .156 [3.96] Contact Spacing x .140 [3.56] Row Spacing

**See Accompanying Page for: Mounting Options** 

0.295[7.49] Card Slot

305 Assembly

0.090[2.29] Point of Contact