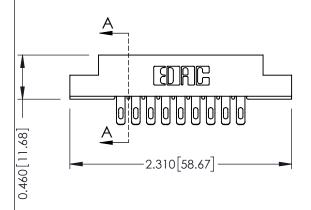

**Mounting Option** 

**Contact Detail** 

04-.156 (3.96) Dia. Mounting Holes

555-Extender Board Bend (Code 500 Contacts) .156 [3.96] Contact Spacing x .140 [3.56] Row Spacing





**See Accompanying Page for: Mounting Options** 

| 305 / 315 / 355 Card Edge Connector |
|-------------------------------------|
| Part Number: 315-018-555-204        |

YOUR CONNECTION TO QUALITY & SERVICE

CANADA

| ACAD REFERENCE NO | . 305 ENG MASTER  |
|-------------------|-------------------|
| DRAWN: J.LEE      | DATE: SEPT. 21/09 |
| CHECKED:          | DATE:             |
| SCALE: NTS        | SHEET 1 OF 2      |
| DRAWING NUMBER    | ISSUE             |
| 305 Assembly      | 1                 |

0.295[7.49] Card Slot SECTION A-A 0.090[2.29] Point of Contact