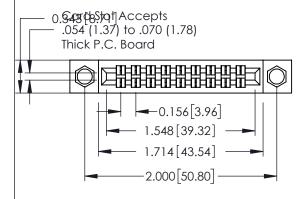

**Mounting Option** 

**Contact Detail** 

04-.156 (3.96) Dia. Mounting Holes

555-Extender Board Bend (Code 500 Contacts) .156 [3.96] Contact Spacing x .140 [3.56] Row Spacing

**See Accompanying Page for: Mounting Options** 

0.295[7.49] Card Slot SECTION A-A 0.090[2.29] Point of Contact