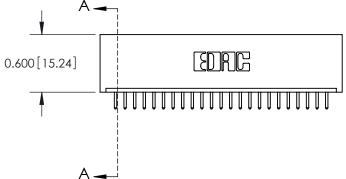

YOUR CONNECTION TO QUALITY & SERVICE

325 ENG MASTER J.LEE DATE: OCT. 06/09 SHEET 1 OF 2 NTS

325 Assembly

See Accompanying Page for: **Mounting Options** 

0.600[15.24]

SECTION A-A

THIS IS A C.A.D. GENERATED DRAWING
DO NOT MAKE MANUAL REVISIONS TO MASTER.