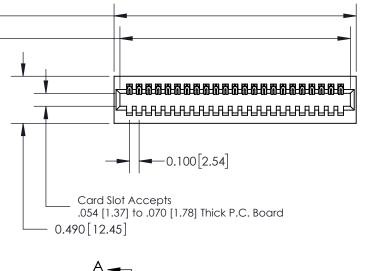

**Mounting Option** 01-No Mounting Lugs **Contact Detail** 

520-P.C. Tail .025 Sq.(0.64 Sq.) - Tail LG=.175(4.45) .100 [2.54] Contact Spacing x .300 [7.62] Row Spacing

325 Card Edge Connector Part Number: 325-023-520-101