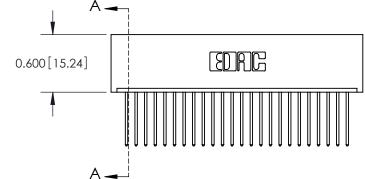

**Mounting Option** 01-No Mounting Lugs

**Contact Detail** 

540-Wire Wrap .025 Sq.(0.64 Sq.) - Tail LG=.560(14.22) .100 [2.54] Contact Spacing x .300 [7.62] Row Spacing

325 Card Edge Connector Part Number: 325-024-540-101