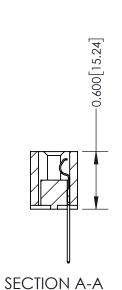

**Mounting Option** 01-No Mounting Lugs

**Contact Detail** 

540-Wire Wrap .025 Sq.(0.64 Sq.) - Tail LG=.560(14.22) .100 [2.54] Contact Spacing x .300 [7.62] Row Spacing

325 Card Edge Connector Part Number: 325-024-540-101