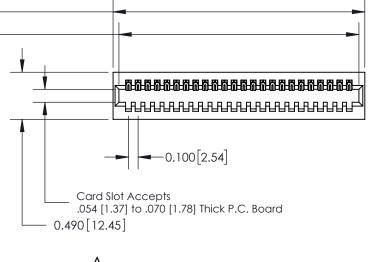

**Mounting Option** 01-No Mounting Lugs

**Contact Detail** 

540-Wire Wrap .025 Sq.(0.64 Sq.) - Tail LG=.560(14.22) .100 [2.54] Contact Spacing x .300 [7.62] Row Spacing

325 Card Edge Connector Part Number: 325-024-540-101