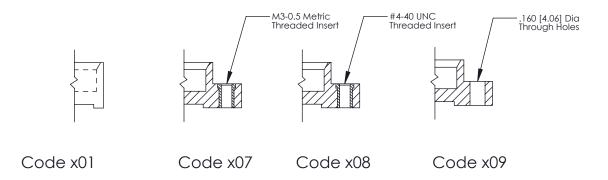

**See Accompanying Page for: Mounting Options** 

THIS IS A C.A.D. GENERATED DRAWING
DO NOT MAKE MANUAL REVISIONS TO MASTER.

SSUE NUMBER

DRIGINAL

1

|  | 325 Card Edge Connector |                                                                                                                                                                                                 |          | ACAD REFERENCE NO. 325 ENG MASTER |         |           |  |
|--|-------------------------|-------------------------------------------------------------------------------------------------------------------------------------------------------------------------------------------------|----------|-----------------------------------|---------|-----------|--|
|  | Mounting Options        |                                                                                                                                                                                                 | DRAWN:   | J.LEE                             | DATE: O | CT. 06/09 |  |
|  |                         |                                                                                                                                                                                                 | CHECKED: |                                   | DATE:   |           |  |
|  | TORONTO, ONTARIO CANADA | THESE DRAWINGS AND SPECIFICATIONS ARE THE PROPERTY OF EDAC INC.,AND SHALL NOT BE REPRODUCED,OR COPIED OR USED AS THE BASIS FOR THE MANUFACTURE OR SALE OF APPARATUS WITHOUT WRITTEN PERMISSION. | SCALE:   | NTS                               | SHEET 2 | 2 OF 2    |  |
|  |                         |                                                                                                                                                                                                 | DRAWING  | NUMBER                            |         | ISSUE     |  |
|  |                         |                                                                                                                                                                                                 | 3        | 25 Assembly                       |         | 1         |  |