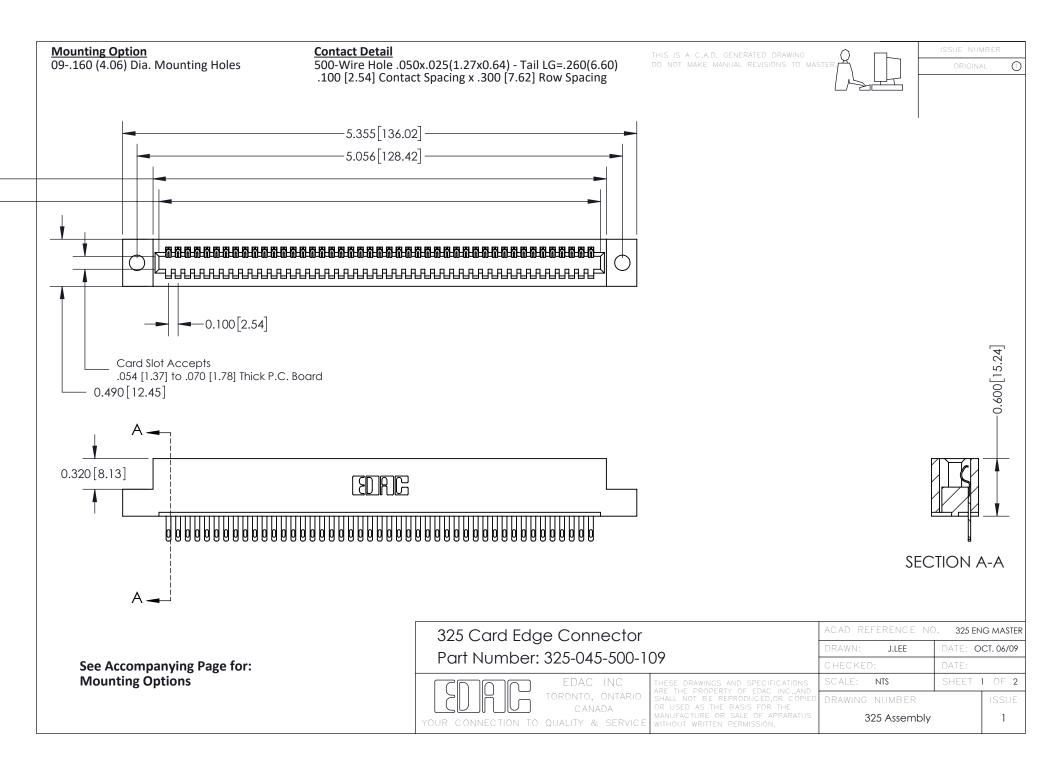

THIS IS A C.A.D. GENERATED DRAWING
DO NOT MAKE MANUAL REVISIONS TO MASTER.



ISSUE NUMBER

ORIGINAL

1



| 325 Card Edge Connector<br>Mounting Options |                                                                                                                                                                                                 | ACAD REFERENCE NO. 325 ENG MASTER |             |         |           |
|---------------------------------------------|-------------------------------------------------------------------------------------------------------------------------------------------------------------------------------------------------|-----------------------------------|-------------|---------|-----------|
|                                             |