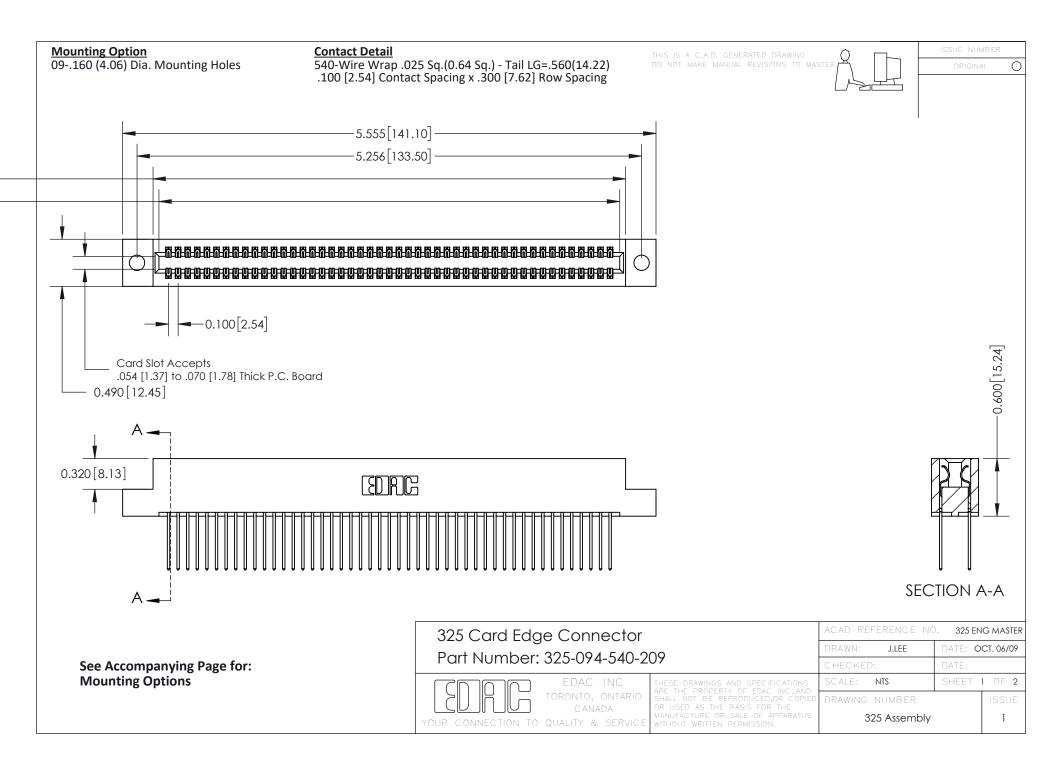

THIS IS A C.A.D. GENERATED DRAWING
DO NOT MAKE MANUAL REVISIONS TO MASTER.

ISSUE NUMBER

ORIGINAL

1

| 325 Card Edge Connector<br>Mounting Options |                                                                                                                                                                                                 | ACAD REFERENCE NO. 325 ENG MASTER |             |         |           |
|---------------------------------------------|-------------------------------------------------------------------------------------------------------------------------------------------------------------------------------------------------|-----------------------------------|-------------|---------|-----------|
|                                             |                                                                                                                                                                                                 | DRAWN:                            | J.LEE       | DATE: O | CT. 06/09 |
|                                             |                                                                                                                                                                                                 | CHECKED:                          |             | DATE:   |           |
| TORONTO, ONTARIO CANADA                     | THESE DRAWINGS AND SPECIFICATIONS ARE THE PROPERTY OF EDAC INC.,AND SHALL NOT BE REPRODUCED,OR COPIED OR USED AS THE BASIS FOR THE MANUFACTURE OR SALE OF APPARATUS WITHOUT WRITTEN PERMISSION. | SCALE:                            | NTS         | SHEET : | 2 OF 2    |
|                                             |                                                                                                                                                                                                 | DRAWING                           | NUMBER      |         | ISSUE     |
|                                             |                                                                                                                                                                                                 | 3                                 | 25 Assembly |         | 1         |