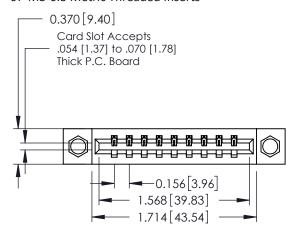

ISSUE NUMBER

ORIGINAL

0.160 [4.06] Point of Contact Card Slot 0.330 [8.38]

337 / 387 Series Card Edge Connector Part Number: 337-009-542-107

**EDAC INC** TORONTO, ONTARIO CANADA

THESE DRAWINGS AND SPECIFICATIONS ARE THE PROPERTY OF EDAC INC., AND SHALL NOT BE REPRODUCED,OR COPIED OR USED AS THE BASIS FOR THE MANUFACTURE OR SALE OF APPARATUS WITHOUT WRITTEN PERMISSION.