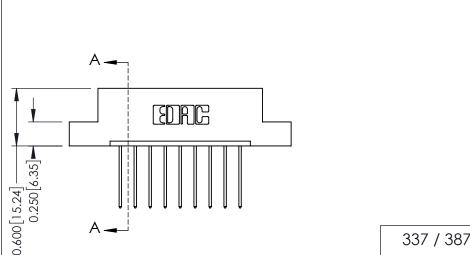

## **Mounting Option**

07-M3-0.5 Metric Threaded Inserts

**See Accompanying Pages for:** 

**Mounting Options** 

**Contact Bend Details** 