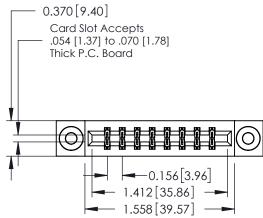

THIS IS A C.A.D. GENERATED DRAWING

ISSUE NUMBER

ORIGINAL

**See Accompanying Pages for:** 

- **Contact Bend Details**
- **Mounting Options**

337 / 387 Series Card Edge Connector Part Number: 337-016-500-203