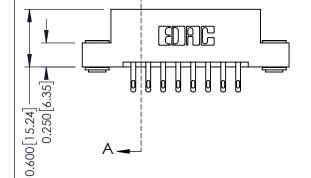

**Mounting Option** 

03-.116 (2.95) I.D. Floating Eyelets

**Contact Detail** 

500-Wire Hole .050x.025(1.27x0.64) - Tail LG=.260(6.60) DO NOT MAKE MANUAL REVISIONS TO MASTER. .156 [3.96] Contact Spacing x .200 [5.08] Row Spacing