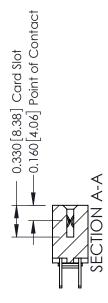

ISSUE NUMBER

ORIGINAL

1

| 337 / 387 Series Card Edge                                            | Connector                                                                                                                                                                                       | ACAD REFERENCE NO. | 337 ENG MASTER   |               |
|-----------------------------------------------------------------------|-------------------------------------------------------------------------------------------------------------------------------------------------------------------------------------------------|--------------------|------------------|---------------|
| Contact Bend Detail                                                   |                                                                                                                                                                                                 | DRAWN: J.LEE       | DATE: OCT. 06/09 |               |
|                                                                       |                                                                                                                                                                                                 | CHECKED:           | DATE:            |               |
| EDAC INC TORONTO, ONTARIO CANADA YOUR CONNECTION TO QUALITY & SERVICE | THESE DRAWINGS AND SPECIFICATIONS ARE THE PROPERTY OF EDAC INC.,AND SHALL NOT BE REPRODUCED,OR COPIED OR USED AS THE BASIS FOR THE MANUFACTURE OR SALE OF APPARATUS WITHOUT WRITTEN PERMISSION. | SCALE: NTS         | SHEET            | 2 <b>OF</b> 3 |
|                                                                       |                                                                                                                                                                                                 | DRAWING NUMBER     |                  | ISSUE         |
|                                                                       |                                                                                                                                                                                                 | 337 Assembly       |                  | 1             |