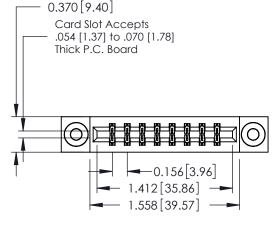

THIS IS A C.A.D. GENERATED DRAWING

ISSUE NUMBER

ORIGINAL

**See Accompanying Pages for:** 

- **Contact Bend Details**
- **Mounting Options**

337 / 387 Series Card Edge Connector Part Number: 337-016-500-203