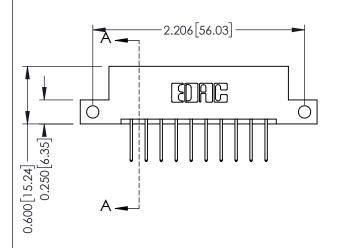

**Mounting Option** 

12-.128 (3.25) Dia. Side Mounting Holes

**Contact Detail** 

523-P.C. Tail .025 Sq.(0.64 Sq.) - Tail LG=.390(9.91) .156 [3.96] Contact Spacing x .200 [5.08] Row Spacing

THIS IS A C.A.D. GENERATED DRAWING DO NOT MAKE MANUAL REVISIONS TO MASTER.

ISSUE NUMBER

ORIGINAL

1

**See Accompanying Pages for:** 

- **Contact Bend Details**
- **Mounting Options**

| 337 / 387 Series Card Edge Connector |
|--------------------------------------|
| Part Number: 337-020-523-212         |