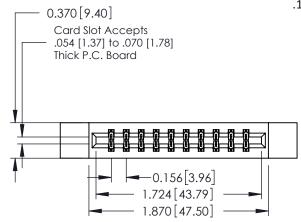

**Mounting Option** 

12-.128 (3.25) Dia. Side Mounting Holes

**Contact Detail** 

523-P.C. Tail .025 Sq.(0.64 Sq.) - Tail LG=.390(9.91) .156 [3.96] Contact Spacing x .200 [5.08] Row Spacing

THIS IS A C.A.D. GENERATED DRAWING DO NOT MAKE MANUAL REVISIONS TO MASTER.

ISSUE NUMBER

ORIGINAL

1

**See Accompanying Pages for:** 

- **Contact Bend Details**
- **Mounting Options**

| 337 / 387 Series Card Edge Connector |
|--------------------------------------|
| Part Number: 337-020-523-212         |