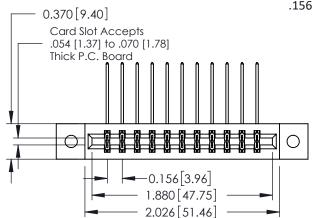

ISSUE NUMBER

ORIGINAL

1

**See Accompanying Pages for:** 

- **Contact Bend Details**
- **Mounting Options**

| 337 / 387 Series Card Edge Connector |
|--------------------------------------|
| Part Number: 337-022-558-802         |

| ACAD REFERENCE NO. | 337 ENG MASTER   |  |  |
|--------------------|------------------|--|--|
| DRAWN: J.LEE       | DATE: OCT. 06/09 |  |  |
| CHECKED:           | DATE:            |  |  |
| SCALE: NTS         | SHEET 1 OF 3     |  |  |
| DRAWING NUMBER     | ISSUE            |  |  |
| 337 Assembly       | 1                |  |  |