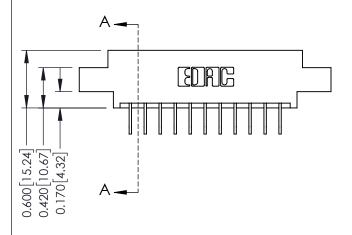

**Mounting Option** 

02-.128 (3.25) Dia. Mounting Holes

**Contact Detail** 

558-90 Degree Bend (Code 541 Contacts) .156 [3.96] Contact Spacing x .200 [5.08] Row Spacing THIS IS A C.A.D. GENERATED DRAWING DO NOT MAKE MANUAL REVISIONS TO MASTER.

ISSUE NUMBER

ORIGINAL

1

**See Accompanying Pages for:** 

- **Contact Bend Details**
- **Mounting Options**

| 337 / 387 Series Card Edge Connector |
|--------------------------------------|
| Part Number: 337-022-558-802         |