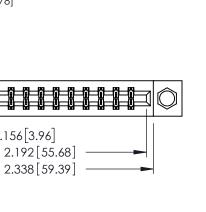

## **Mounting Option** 07-M3-0.5 Metric Threaded Inserts - 0.370[9.40] Card Slot Accepts .054 [1.37] to .070 [1.78] Thick P.C. Board

-0.156[3.96]

**Contact Detail** 

542-Wire Wrap .025 Sq.(0.64 Sq.) - Tail LG=.645(16.38) .156 [3.96] Contact Spacing x .200 [5.08] Row Spacing