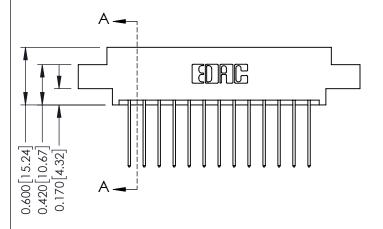

SE(

0.160 [4.06] Point of Contact Card Slot

0.330[8.38]

ISSUE NUMBER

ORIGINAL

1

| 337 / 387 Series Card Edge           | ACAD REFERENCE NO.                                                | 337 ENG                | G MASTER |               |
|--------------------------------------|-------------------------------------------------------------------|------------------------|----------|---------------|
| Contact Bend Detail                  | DRAWN: J.LEE                                                      | J.LEE DATE: OCT. 06/09 |          |               |
| Confider Bend Defall                 |                                                                   | CHECKED:               | DATE:    |               |
| EDAC INC                             | THESE DRAWINGS AND SPECIFICATIONS ARE THE PROPERTY OF EDAC INCAND | SCALE: NTS             | SHEET    | 2 <b>OF</b> 3 |
| TORONTO, ONTARIO CANADA              | SHALL NOT BE REPRODUCED, OR COPIED OR USED AS THE BASIS FOR THE   | DRAWING NUMBER         |          | ISSUE         |
| YOUR CONNECTION TO QUALITY & SERVICE | MANUFACTURE OR SALE OF APPARATUS WITHOUT WRITTEN PERMISSION.      | 337 Assembly           |          | 1             |