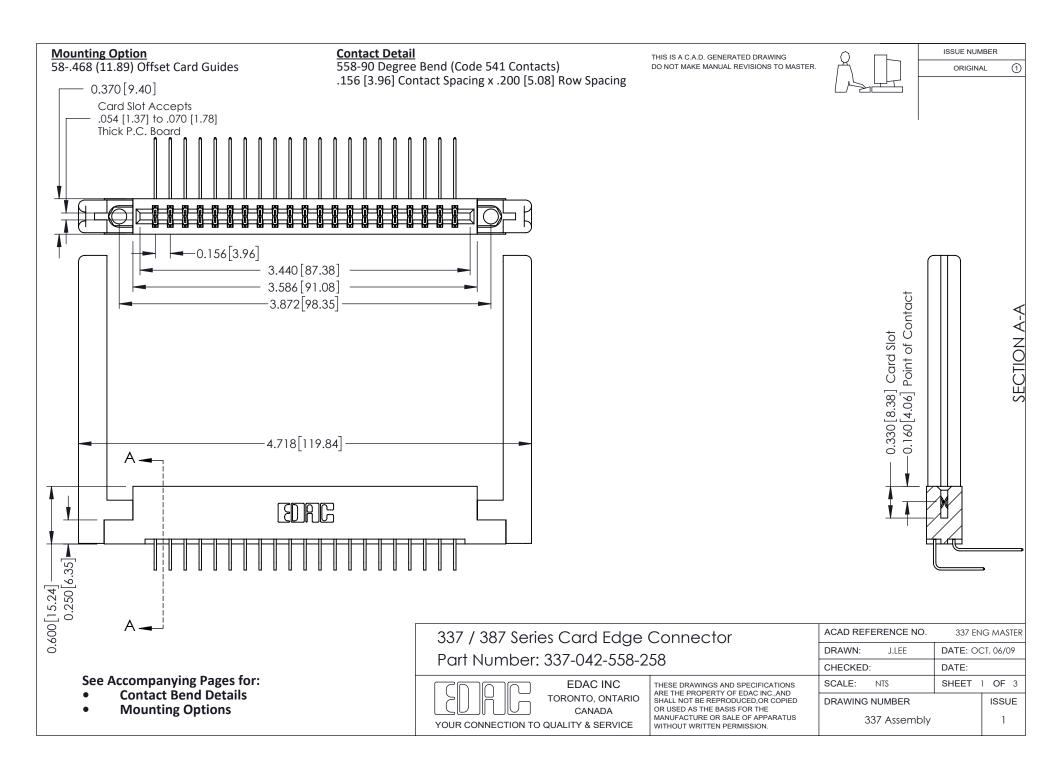

ISSUE NUMBER

ORIGINAL

1

| 337 / 387 Series Card Edge Connector<br>Contact Bend Detail           |                                                                                                                                                                                                  | ACAD REFERENCE NO. 337 E |                  | G MASTER      |
|-----------------------------------------------------------------------|--------------------------------------------------------------------------------------------------------------------------------------------------------------------------------------------------|--------------------------|------------------|---------------|
|                                                                       |                                                                                                                                                                                                  | DRAWN: J.LEE             | DATE: OCT. 06/09 |               |
|                                                                       |                                                                                                                                                                                                  | CHECKED:                 | CKED: DATE:      |               |
| EDAC INC TORONTO, ONTARIO CANADA YOUR CONNECTION TO QUALITY & SERVICE | THESE DRAWINGS AND SPECIFICATIONS ARE THE PROPERTY OF EDAC INC.,AND SHALL NOT BE REPRODUCED, OR COPIED OR USED AS THE BASIS FOR THE MANUFACTURE OR SALE OF APPARATUS WITHOUT WRITTEN PERMISSION. | SCALE: NTS               | SHEET            | 2 <b>OF</b> 3 |
|                                                                       |                                                                                                                                                                                                  | DRAWING NUMBER           |                  | ISSUE         |
|                                                                       |                                                                                                                                                                                                  | 337 Assembly             |                  | 1             |