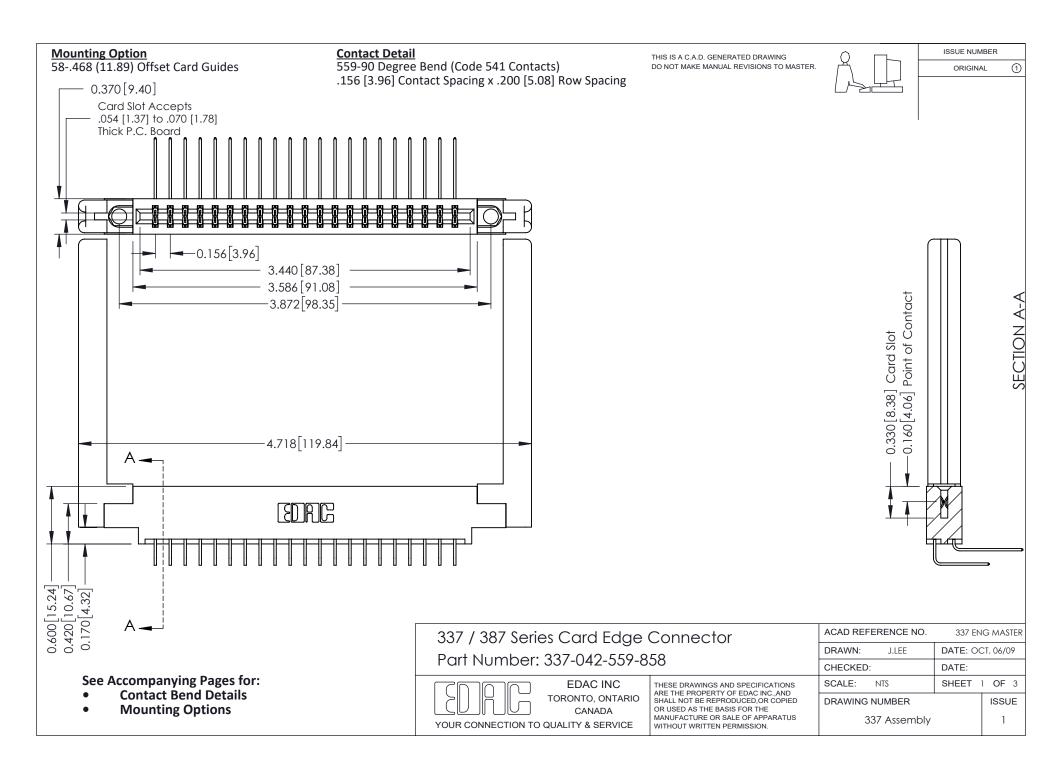

ISSUE NUMBER

ORIGINAL

1

| 337 / 387 Series Card Edge Connector<br>Contact Bend Detail           |                                                                                                                                                                                                  | ACAD REFERENCE NO. 337 E |                  | G MASTER      |
|-----------------------------------------------------------------------|--------------------------------------------------------------------------------------------------------------------------------------------------------------------------------------------------|--------------------------|------------------|---------------|
|                                                                       |                                                                                                                                                                                                  | DRAWN: J.LEE             | DATE: OCT. 06/09 |               |
|                                                                       |                                                                                                                                                                                                  | CHECKED:                 | CKED: DATE:      |               |
| EDAC INC TORONTO, ONTARIO CANADA YOUR CONNECTION TO QUALITY & SERVICE | THESE DRAWINGS AND SPECIFICATIONS ARE THE PROPERTY OF EDAC INC.,AND SHALL NOT BE REPRODUCED, OR COPIED OR USED AS THE BASIS FOR THE MANUFACTURE OR SALE OF APPARATUS WITHOUT WRITTEN PERMISSION. | SCALE: NTS               | SHEET            | 2 <b>OF</b> 3 |
|                                                                       |                                                                                                                                                                                                  | DRAWING NUMBER           |                  | ISSUE         |
|                                                                       |                                                                                                                                                                                                  | 337 Assembly             |                  | 1             |