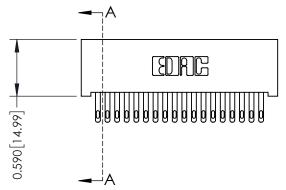

## 0.410[10.41] **SECTION A-A**

**See Accompanying Pages for:** 

- **Contact Bend Details**
- **Mounting Options**

| 342 / 392 Card Edge Connector |
|-------------------------------|
| Part Number: 342-018-500-101  |