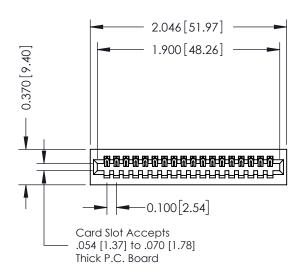

## 0.410[10.41] **SECTION A-A**

**See Accompanying Pages for:** 

- **Contact Bend Details**
- **Mounting Options**

| 342 / 392 Card Edge Connector |
|-------------------------------|
| Part Number: 342-018-500-101  |