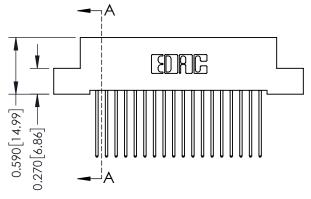

## **Contact Detail**

542-Wire Wrap .025 Sq.(0.64 Sq.) - Tail LG=.655(16.64) .100 [2.54] Contact Spacing x .200 [5.08] Row Spacing

THIS IS A C.A.D. GENERATED DRAWING

ER. C

ISSUE NUMBER

ORIGINAL

0.410[10.41]