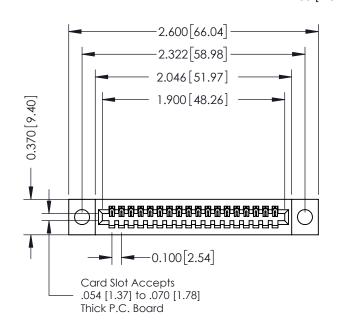

## **See Accompanying Pages for:**

- Contact Bend Details
- Mounting Options

| 342 / 392 Card Edge Connector<br>Part Number: 342-018-542-104 |                                                                                                                                                                                                 | ACAD REFERENCE NO. 342 ENG MASTER |             |         |           |  |
|---------------------------------------------------------------|-------------------------------------------------------------------------------------------------------------------------------------------------------------------------------------------------|-----------------------------------|-------------|---------|-----------|--|
|                                                               |                                                                                                                                                                                                 | DRAWN:                            | J.LEE       | DATE: O | CT. 06/09 |  |
|                                                               |                                                                                                                                                                                                 | CHECKED:                          |             | DATE:   |           |  |
| TORONTO, ONTARIO                                              | THESE DRAWINGS AND SPECIFICATIONS ARE THE PROPERTY OF EDAC INC.,AND SHALL NOT BE REPRODUCED,OR COPIED OR USED AS THE BASIS FOR THE MANUFACTURE OR SALE OF APPARATUS WITHOUT WRITTEN PERMISSION. | SCALE:                            | NTS         | SHEET   | 1 OF 3    |  |
|                                                               |                                                                                                                                                                                                 | DRAWING                           | NUMBER      |         | ISSUE     |  |
|                                                               |                                                                                                                                                                                                 | 3.                                | 42 Assembly |         | 1         |  |