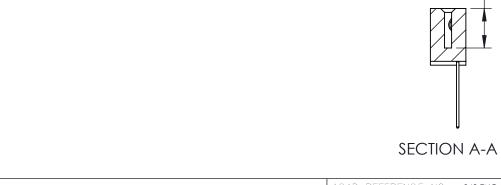

## **Contact Detail**

542-Wire Wrap .025 Sq.(0.64 Sq.) - Tail LG=.655(16.64) .100 [2.54] Contact Spacing x .200 [5.08] Row Spacing

THIS IS A C.A.D. GENERATED DRAWING

ER. C

ISSUE NUMBER

ORIGINAL

0.410[10.41]