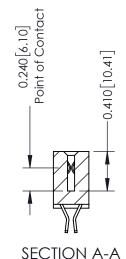

THIS IS A C.A.D. GENERATED DRAWING DO NOT MAKE MANUAL REVISIONS TO MASTER. ISSUE NUMBER

ORIGINAL

1

| 342 / 392 Series Card Edge Connector<br>Contact Bend Detail |                                                                                                                                                                                                 | ACAD REFERENCE NO. 342 ENG MASTER |             |                  |        |  |
|-------------------------------------------------------------|-------------------------------------------------------------------------------------------------------------------------------------------------------------------------------------------------|-----------------------------------|-------------|------------------|--------|--|
|                                                             |                                                                                                                                                                                                 | DRAWN:                            | J.LEE       | DATE: OCT. 06/09 |        |  |
|                                                             |                                                                                                                                                                                                 | CHECKED:                          |             | DATE:            |        |  |
| I   >                                                       | THESE DRAWINGS AND SPECIFICATIONS ARE THE PROPERTY OF EDAC INC.,AND SHALL NOT BE REPRODUCED,OR COPIED OR USED AS THE BASIS FOR THE MANUFACTURE OR SALE OF APPARATUS WITHOUT WRITTEN PERMISSION. | SCALE:                            | NTS         | SHEET :          | 2 OF 3 |  |
|                                                             |                                                                                                                                                                                                 | DRAWING                           | NUMBER      |                  | ISSUE  |  |
| YOUR CONNECTION TO QUALITY & SERVICE                        |                                                                                                                                                                                                 | 3                                 | 42 Assembly |                  | 1      |  |