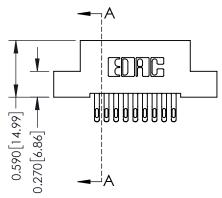

## **Mounting Option**

04-.156 (3.96) Dia. Mounting Holes





## **See Accompanying Pages for:**

- Contact Bend Details
- Mounting Options

## **Contact Detail**

555-Extender Board Bend (Code 500 Contacts) .100 [2.54] Contact Spacing x .200 [5.08] Row Spacing THIS IS A C.A.D. GENERATED DRAWING



ISSUE NUMBER

ORIGINAL



| 342 / 392 Card Edge Connector<br>Part Number: 342-018-555-204 |                                                                                                 | ACAD REFERENCE NO. 342 ENG MASTER |         |           |  |
|---------------------------------------------------------------|-------------------------------------------------------------------------------------------------|-----------------------------------|---------|-----------|--|
|                                                               |