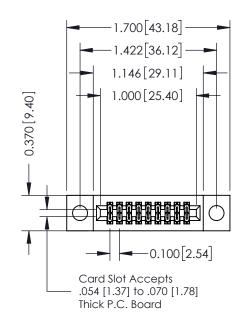

## **Contact Detail**

555-Extender Board Bend (Code 500 Contacts) .100 [2.54] Contact Spacing x .200 [5.08] Row Spacing THIS IS A C.A.D. GENERATED DRAWING

ISSUE NUMBER

ORIGINAL

| 342 / 392 Card Edge Connector<br>Part Number: 342-018-555-204 |                                                                                                 | ACAD REFERENCE NO. 342 ENG MASTER |         |           |  |
|---------------------------------------------------------------|-------------------------------------------------------------------------------------------------|-----------------------------------|---------|-----------|--|
|                                                               |                                                                                                 | DRAWN: J.LEE                      | DATE: O | CT. 06/09 |  |
|                                                               |                                                                                                 | CHECKED:                          | DATE:   |           |  |
| EDAC INC                                                      | THESE DRAWINGS AND SPECIFICATIONS ARE THE PROPERTY OF EDAC INCAND                               | SCALE: NTS                        | SHEET   | 1 OF 3    |  |
| CANADA                                                        | SHALL NOT BE REPRODUCED OR COPIED OR USED AS THE BASIS FOR THE MANUFACTURE OR SALE OF APPARATUS | DRAWING NUMBER                    |         | ISSUE     |  |
|                                                               |                                                                                                 | 342 Assembly                      |         | 1         |  |