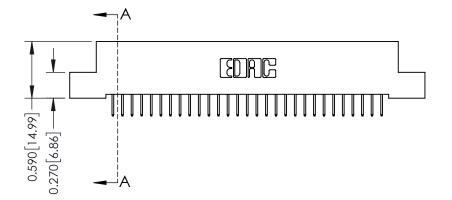

**Mounting Option** 

04-.156 (3.96) Dia. Mounting Holes

**Contact Detail** 

524-P.C. Tail .018 Sq.(0.46 Sq.) - Tail LG=.185(4.70) .100 [2.54] Contact Spacing x .200 [5.08] Row Spacing

**See Accompanying Pages for:** 

- **Contact Bend Details**
- **Mounting Options**

| 342 / 392 Card Edge Connector |
|-------------------------------|
| Part Number: 342-029-524-104  |

YOUR CONNECTION TO QUALITY & SERVICE

342 ENG MASTER J.LEE DATE: OCT. 06/09 NTS SHEET 1 OF 3