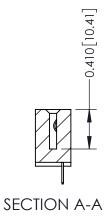

**Mounting Option** 

04-.156 (3.96) Dia. Mounting Holes

**Contact Detail** 

524-P.C. Tail .018 Sq.(0.46 Sq.) - Tail LG=.185(4.70) .100 [2.54] Contact Spacing x .200 [5.08] Row Spacing

**See Accompanying Pages for:** 

- **Contact Bend Details**
- **Mounting Options**

| 342 / 392 Card Edge Connector |
|-------------------------------|
| Part Number: 342-029-524-104  |

YOUR CONNECTION TO QUALITY & SERVICE

342 ENG MASTER J.LEE DATE: OCT. 06/09 NTS SHEET 1 OF 3