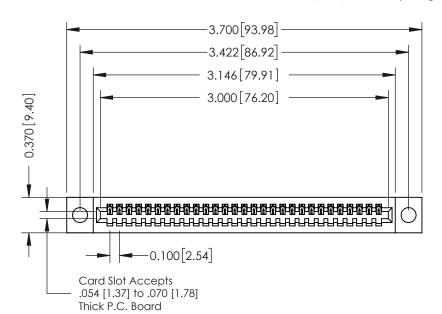

342 Assembly

THIS IS A C.A.D. GENERATED DRAWING DO NOT MAKE MANUAL REVISIONS TO MASTER. ISSUE NUMBER

ORIGINAL

1

| 342 / 392 Series Card Edge Connector<br>Contact Bend Detail |                                                                                                                                              | ACAD REFERENCE NO. 342 ENG MASTER |             |          |          |
|-------------------------------------------------------------|----------------------------------------------------------------------------------------------------------------------------------------------|-----------------------------------|-------------|----------|----------|
|                                                             |                                                                                                                                              | DRAWN:                            | J.LEE       | DATE: OC | T. 06/09 |
|                                                             |                                                                                                                                              | CHECKED:                          |             | DATE:    |          |
| EDAC INC                                                    | ARE THE PROPERTY OF EDAC INC.,AND —<br>SHALL NOT BE REPRODUCED,OR COPIED<br>OR USED AS THE BASIS FOR THE<br>MANUFACTURE OR SALE OF APPARATUS | SCALE:                            | NTS         | SHEET :  | 2 OF 3   |
| TORONTO, ONTARIO                                            |                                                                                                                                              | DRAWING                           | NUMBER      |          | ISSUE    |
| YOUR CONNECTION TO QUALITY & SERVICE                        |                                                                                                                                              | 3                                 | 42 Assembly |          | 1        |