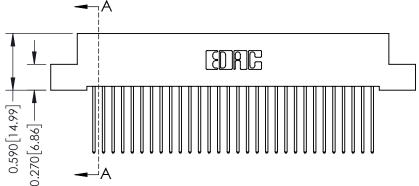

J.LEE DATE: OCT. 06/09 SHEET 1 OF 3

342 Assembly

342 ENG MASTER

THIS IS A C.A.D. GENERATED DRAWING DO NOT MAKE MANUAL REVISIONS TO MASTER. ISSUE NUMBER

ORIGINAL

1

| 342 / 392 Series Card Edge Connector<br>Contact Bend Detail |                                                                                                                                     | ACAD REFERENCE NO. 342 ENG MASTER |             |          |          |
|-------------------------------------------------------------|-------------------------------------------------------------------------------------------------------------------------------------|-----------------------------------|-------------|----------|----------|
|                                                             |                                                                                                                                     | DRAWN:                            | J.LEE       | DATE: OC | T. 06/09 |
|                                                             |                                                                                                                                     | CHECKED:                          |             | DATE:    |          |
| EDAC INC                                                    | ARE THE PROPERTY OF EDAC INC.,AND — SHALL NOT BE REPRODUCED,OR COPIED OR USED AS THE BASIS FOR THE MANUFACTURE OR SALE OF APPARATUS | SCALE:                            | NTS         | SHEET :  | 2 OF 3   |
| TORONTO, ONTARIO                                            |                                                                                                                                     | DRAWING                           | NUMBER      |          | ISSUE    |
| YOUR CONNECTION TO QUALITY & SERVICE                        |                                                                                                                                     | 3                                 | 42 Assembly |          | 1        |