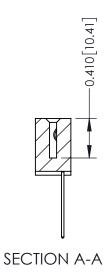

**Mounting Option** 

04-.156 (3.96) Dia. Mounting Holes

**Contact Detail** 

542-Wire Wrap .025 Sq.(0.64 Sq.) - Tail LG=.655(16.64) .100 [2.54] Contact Spacing x .200 [5.08] Row Spacing