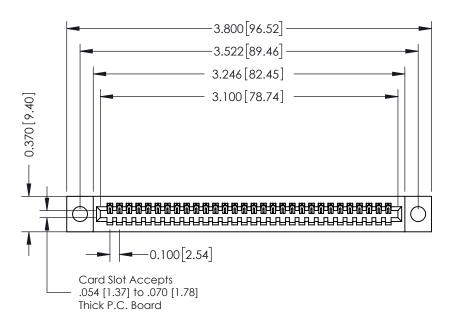

## **See Accompanying Pages for:**

- **Contact Bend Details**
- **Mounting Options**

| 342 / 392 Card Edge Connector |
|-------------------------------|
| Part Number: 342-030-542-104  |

YOUR CONNECTION TO QUALITY & SERVICE