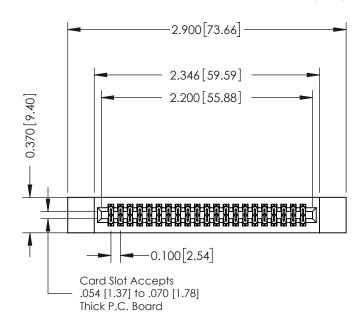

## 342 / 392 Card Edge Connector Part Number: 342-042-521-212

YOUR CONNECTION TO QUALITY & SERVICE

| DATE: OCT. 06/09 |  |  |  |  |
|------------------|--|--|--|--|
| DATE:            |  |  |  |  |
| SHEET 1 OF 3     |  |  |  |  |
| ISSUE            |  |  |  |  |
|                  |  |  |  |  |

342 Assembly

SECTION A-A