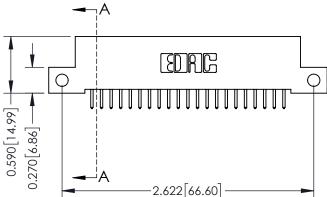

## 342 / 392 Card Edge Connector Part Number: 342-042-521-212

YOUR CONNECTION TO QUALITY & SERVICE

| DATE: OCT. 06/09 |  |  |  |  |
|------------------|--|--|--|--|
| DATE:            |  |  |  |  |
| SHEET 1 OF 3     |  |  |  |  |
| ISSUE            |  |  |  |  |
|                  |  |  |  |  |

342 Assembly

SECTION A-A