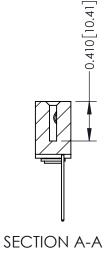

THIS IS A C.A.D. GENERATED DRAWING DO NOT MAKE MANUAL REVISIONS TO MASTER

ISSUE NUMBER

ORIGINAL

1

| 342 / 392 Card Edge Connector<br>Mounting Options |                                                                                                                                                                                               | ACAD REFERENCE NO. 342 ENG MASTER |                         |        |  |  |
|---------------------------------------------------|-----------------------------------------------------------------------------------------------------------------------------------------------------------------------------------------------|-----------------------------------|-------------------------|--------|--|--|
|                                                   |                                                                                                                                                                                               | DRAWN: J.LEE                      | DATE: <b>OCT. 06/09</b> |        |  |  |
|                                                   |                                                                                                                                                                                               | CHECKED:                          | DATE:                   |        |  |  |
| TORONTO, ONTARIO                                  | THESE DRAWINGS AND SPECIFICATIONS ARE THE PROPERTY OF EDAC INCAND SHALL NOT BE REPRODUCED,OR COPIED OR USED AS THE BASIS FOR THE MANUFACTURE OR SALE OF APPARATUS WITHOUT WRITTEN PERMISSION. | SCALE: NTS                        | SHEET :                 | 3 OF 3 |  |  |
|                                                   |                                                                                                                                                                                               | DRAWING NUMBER                    | •                       | ISSUE  |  |  |
| YOUR CONNECTION TO QUALITY & SERVICE              |                                                                                                                                                                                               | 342 Assembly                      |                         | 1      |  |  |