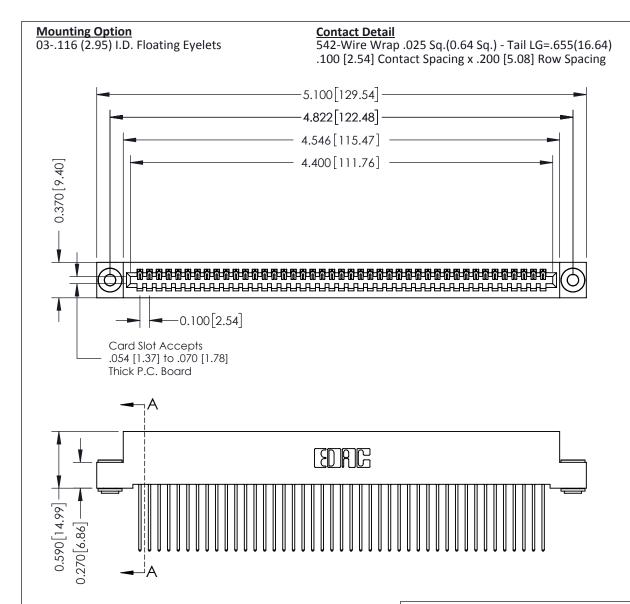

THIS IS A C.A.D. GENERATED DRAWING DO NOT MAKE MANUAL REVISIONS TO MASTER

ISSUE NUMBER

ORIGINAL

1

| 342 / 392 Card Edge Connector<br>Mounting Options |                                                                                                                                                                                               | ACAD REFERENCE NO. 342 ENG MASTER |                         |        |  |  |
|---------------------------------------------------|-----------------------------------------------------------------------------------------------------------------------------------------------------------------------------------------------|-----------------------------------|-------------------------|--------|--|--|
|                                                   |                                                                                                                                                                                               | DRAWN: J.LEE                      | DATE: <b>OCT. 06/09</b> |        |  |  |
|                                                   |                                                                                                                                                                                               | CHECKED:                          | DATE:                   |        |  |  |
| TORONTO, ONTARIO                                  | THESE DRAWINGS AND SPECIFICATIONS ARE THE PROPERTY OF EDAC INCAND SHALL NOT BE REPRODUCED,OR COPIED OR USED AS THE BASIS FOR THE MANUFACTURE OR SALE OF APPARATUS WITHOUT WRITTEN PERMISSION. | SCALE: NTS                        | SHEET :                 | 3 OF 3 |  |  |
|                                                   |                                                                                                                                                                                               | DRAWING NUMBER                    | •                       | ISSUE  |  |  |
| YOUR CONNECTION TO QUALITY & SERVICE              |                                                                                                                                                                                               | 342 Assembly                      |                         | 1      |  |  |