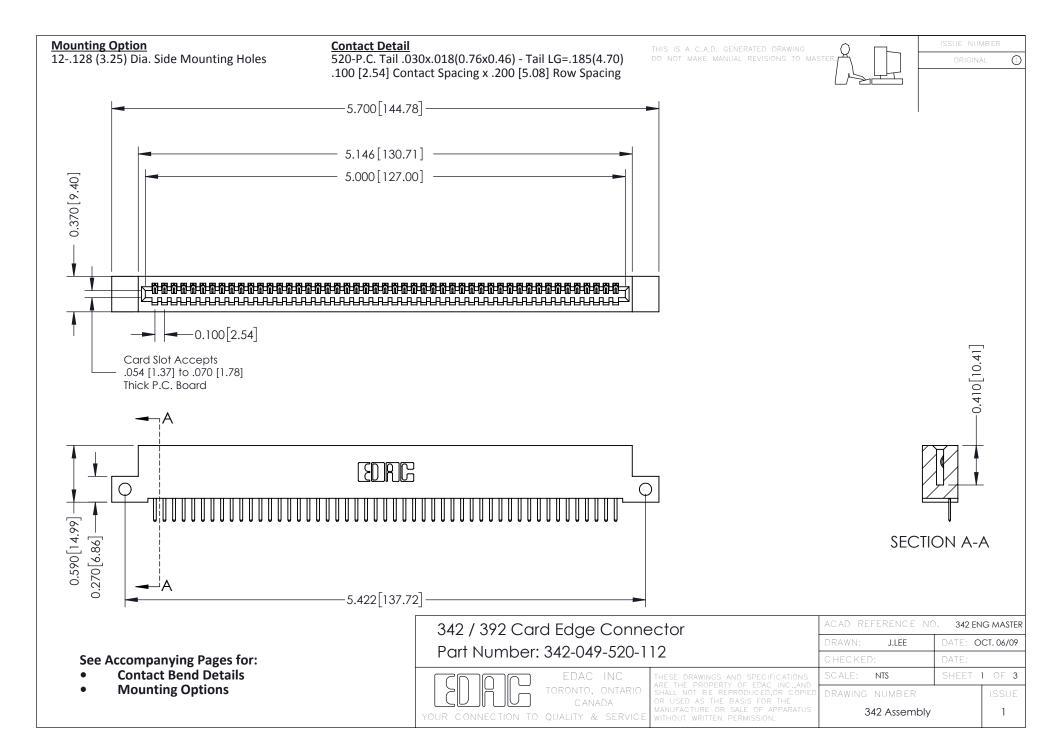

THIS IS A C.A.D. GENERATED DRAWING DO NOT MAKE MANUAL REVISIONS TO MASTER. ISSUE NUMBER

ORIGINAL

1



| 342 / 392 Series Card Edge Connector<br>Contact Bend Detail |                                                                                                                                                                                                  | ACAD REFERENCE NO. 342 ENG MASTER |             |                  |        |
|-------------------------------------------------------------|--------------------------------------------------------------------------------------------------------------------------------------------------------------------------------------------------|-----------------------------------|-------------|------------------|--------|
|