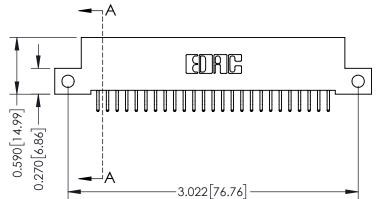

THIS IS A C.A.D. GENERATED DRAWING DO NOT MAKE MANUAL REVISIONS TO MASTER

ISSUE NUMBER

ORIGINAL

1

| 342 / 392 Card Edge Connector<br>Mounting Options |                                                                                                                                                                                                 | ACAD REFERENCE NO. 342 ENG MASTER |                         |        |  |  |
|---------------------------------------------------|-------------------------------------------------------------------------------------------------------------------------------------------------------------------------------------------------|-----------------------------------|-------------------------|--------|--|--|
|                                                   |                                                                                                                                                                                                 | DRAWN: J.LEE                      | DATE: <b>OCT. 06/09</b> |        |  |  |
|                                                   |                                                                                                                                                                                                 | CHECKED:                          | DATE:                   |        |  |  |
| TORONTO, ONTARIO                                  | THESE DRAWINGS AND SPECIFICATIONS ARE THE PROPERTY OF EDAC INC.,AND SHALL NOT BE REPRODUCED,OR COPIED OR USED AS THE BASIS FOR THE MANUFACTURE OR SALE OF APPARATUS WITHOUT WRITTEN PERMISSION. | SCALE: NTS                        | SHEET :                 | 3 OF 3 |  |  |
|                                                   |                                                                                                                                                                                                 | DRAWING NUMBER                    | •                       | ISSUE  |  |  |
| YOUR CONNECTION TO QUALITY & SERVICE              |                                                                                                                                                                                                 | 342 Assembly                      |                         | 1      |  |  |