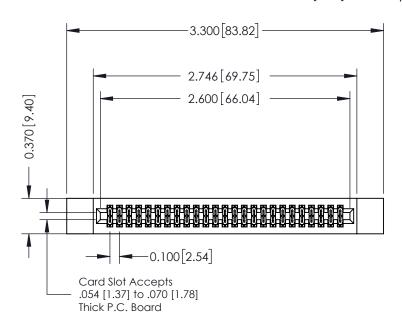

## **See Accompanying Pages for:**

- **Contact Bend Details**
- **Mounting Options**

THIS IS A C.A.D. GENERATED DRAWING DO NOT MAKE MANUAL REVISIONS TO MASTER. ISSUE NUMBER

ORIGINAL

1

| 342 / 392 Series Card Edge Connector<br>Contact Bend Detail |                                                                                                                                                                                                  | ACAD REFERENCE NO. 342 ENG MASTER |             |                  |        |
|-------------------------------------------------------------|--------------------------------------------------------------------------------------------------------------------------------------------------------------------------------------------------|-----------------------------------|-------------|------------------|--------|
|                                                             |                                                                                                                                                                                                  | DRAWN:                            | J.LEE       | DATE: OCT. 06/09 |        |
|                                                             |                                                                                                                                                                                                  | CHECKED:                          |             | DATE:            |        |
| TORONTO, ONTARIO                                            | THESE DRAWINGS AND SPECIFICATIONS ARE THE PROPERTY OF EDAC INC. AND SHALL NOT BE REPRODUCED, OR COPIED OR USED AS THE BASIS FOR THE MANUFACTURE OR SALE OF APPARATUS WITHOUT WRITTEN PERMISSION. | SCALE:                            | NTS         | SHEET :          | 2 OF 3 |
|                                                             |                                                                                                                                                                                                  | DRAWING                           | NUMBER      |                  | ISSUE  |
| YOUR CONNECTION TO QUALITY & SERVICE                        |                                                                                                                                                                                                  | 3                                 | 42 Assembly |                  | 1      |