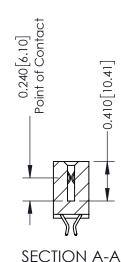

**Mounting Option** 

12-.128 (3.25) Dia. Side Mounting Holes

**Contact Detail** 

556-Extender Board Bend (Code 520 Contacts) .100 [2.54] Contact Spacing x .200 [5.08] Row Spacing

342 / 392 Card Edge Connector Part Number: 342-050-556-212